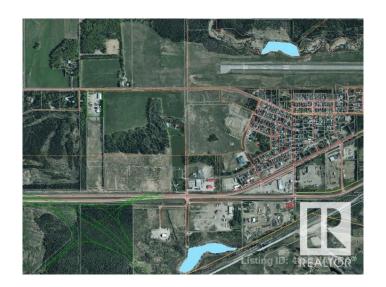

### \$1,100,000

0 Bedroom, 0.00 Bathroom, Land Commercial on 0.00 Acres

Edson, Edson, AB

Attention Developers! Close to 16 acres of prime industrial development land facing HWY 16(part of Trans-Canada Highway). High Traffic Exposure located in Edson Alberta only 2 miles west of Downtown.