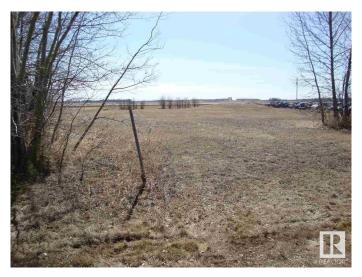

#### \$69,900

0 Bedroom, 0.00 Bathroom, Single Family on 0.00 Acres

Thorhild, Thorhild, AB

Serviced vacant .91 acre lot in Thorhild, zoned residential. Corner lot with good exposure on 3 sides. South end has excellent exposure and access to highway 18. Can be subdivided to create individual lots or use as is to build on. This parcel can be rezoned to commercial.

### **Exterior**

Exterior Features Corner Lot