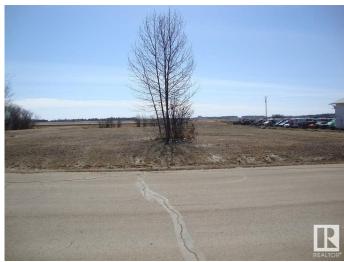

#### \$69,900

0 Bedroom, 0.00 Bathroom, Single Family on 0.00 Acres

Thorhild, Thorhild, AB

Serviced vacant .91 acre lot in Thorhild, zoned residential. Corner lot with good exposure on 3 sides. South end has excellent exposure and access to highway 18. Can be subdivided to create individual lots or use as is to build on. This parcel can be rezoned to commercial.

### **Exterior**

Exterior Features Corner Lot