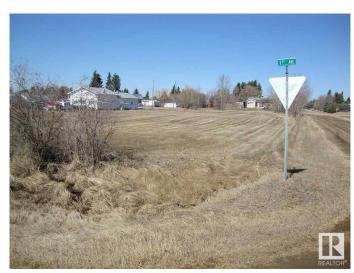

#### \$69,900

0 Bedroom, 0.00 Bathroom, Single Family on 0.00 Acres

Thorhild, Thorhild, AB

Serviced vacant .91 acre lot in Thorhild, zoned residential. Corner lot with good exposure on 3 sides. South end has excellent exposure and access to highway 18. Can be subdivided to create individual lots or use as is to build on. This parcel can be rezoned to commercial.

### **Exterior**

Exterior Features Corner Lot