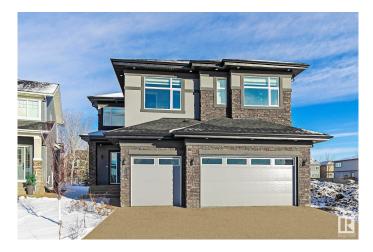

# \$1,199,000 - 5606 Cautley Cove, Edmonton

MLS® #E4420912

#### \$1,199,000

7 Bedroom, 5.00 Bathroom, 3,064 sqft Single Family on 0.00 Acres

Chappelle Area, Edmonton, AB

Stunning! This fully finished legacy home /w 7 bdrms & 5 baths, A/C & IN FLOOR HEATED BSMNT& TRIPLE CAR GARAGE awaits only you! This unique &functional 3000+sqft plan offers versatility for a

### Amenities

| Amenities         | Air Conditioner, Ceiling 10 ft., Ceiling 9 ft., Closet Organizers, Deck, Hot<br>Water Natural Gas, No Animal Home, No Smoking Home,<br>Smart/Program. Thermostat, Vaulted Ceiling, Vinyl Windows, Wet Bar,<br>Green Building, HRV System, Natural Gas BBQ Hookup, Natural Gas<br>Stove Hookup, 9 ft. Basement Ceiling |
|-------------------|-----------------------------------------------------------------------------------------------------------------------------------------------------------------------------------------------------------------------------------------------------------------------------------------------------------------------|
| Parking Spaces    | 6                                                                                                                                                                                                                                                                                                                     |
| Parking           | Heated, Insulated, Triple Garage Attached                                                                                                                                                                                                                                                                             |
| Interior          |                                                                                                                                                                                                                                                                                                                       |
| Interior Features | ensuite bathroom                                                                                                                                                                                                                                                                                                      |
| Appliances        | Air Conditioning-Central, Alarm/Security System, Dryer, Garage Opener,<br>Oven-Built-In, Oven-Microwave, Refrigerator, Stove-Countertop Electric,<br>Stove-Gas, Vacuum System Attachments, Vacuum Systems, Washer,<br>Window Coverings, Dishwasher-Two, Garage Heater                                                 |
| Heating           | Forced Air-1, In Floor Heat System, Natural Gas                                                                                                                                                                                                                                                                       |
| Fireplace         | Yes                                                                                                                                                                                                                                                                                                                   |
| Fireplaces        | Mantel, Tile Surround, See Remarks                                                                                                                                                                                                                                                                                    |
| Stories           | 3                                                                                                                                                                                                                                                                                                                     |
| Has Basement      | Yes                                                                                                                                                                                                                                                                                                                   |

| Basement          | Full, Finished                                                                                                                                                                                                                                                 |
|-------------------|----------------------------------------------------------------------------------------------------------------------------------------------------------------------------------------------------------------------------------------------------------------|
| Exterior          |                                                                                                                                                                                                                                                                |
| Exterior          | Wood, Stucco, Stone                                                                                                                                                                                                                                            |
| Exterior Features | Airport Nearby, Backs Onto Park/Trees, Cul-De-Sac, Environmental<br>Reserve, Golf Nearby, Landscaped, No Back Lane, No Through Road,<br>Park/Reserve, Playground Nearby, Private Setting, Public<br>Transportation, Schools, Shopping Nearby, Partially Fenced |
| Roof              | Asphalt Shingles                                                                                                                                                                                                                                               |
| Construction      | Wood, Stucco, Stone                                                                                                                                                                                                                                            |
| Foundation        | Concrete Perimeter                                                                                                                                                                                                                                             |