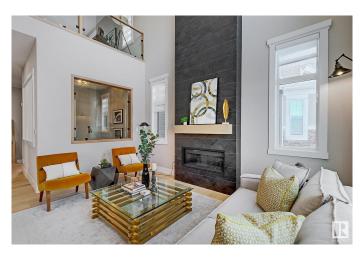

#### \$1,199,000

7 Bedroom, 5.00 Bathroom, 3,064 sqft Single Family on 0.00 Acres

Chappelle Area, Edmonton, AB

Stunning! This fully finished legacy home /w 7 bdrms & 5 baths, A/C & IN FLOOR HEATED BSMNT& TRIPLE CAR GARAGE awaits only you! This unique &functional 3000+sqft plan offers versatility for a

growing/multigenerational family. The main flr great rm is anchored by a gas fireplace that highlights the generous open to above main flr living space noting oversized islnd & chefs kitchen that functionally extends to a spice kitchen /w additional range, d/w & sink. MAIN FLR BDRM is nestled near the FULL MAIN FLR BATH! Glorious mudroom/w cubbies & closed storage & office complete the main level. Upstairs highlights a owners retreat w/private balcony overlooking the mature growth green space, ensuite boasting dual vanities & w/i closet. 3 more bdrms in addition to 2 more full washrooms are found on this level . Amazing bonus rm with open to below views, upper level laundry/w sink that also connects to the owners w/i closet. Finished bsmnt, wet bar, 2 bsmnt bedrooms and additional family rm! Start living the legacy!

### Amenities

| Amenities         | Air Conditioner, Ceiling 10 ft., Ceiling 9 ft., Closet Organizers, Deck, Hot<br>Water Natural Gas, No Animal Home, No Smoking Home,<br>Smart/Program. Thermostat, Vaulted Ceiling, Vinyl Windows, Wet Bar,<br>Green Building, HRV System, Natural Gas BBQ Hookup, Natural Gas<br>Stove Hookup, 9 ft. Basement Ceiling |
|-------------------|-----------------------------------------------------------------------------------------------------------------------------------------------------------------------------------------------------------------------------------------------------------------------------------------------------------------------|
| Parking Spaces    | 6                                                                                                                                                                                                                                                                                                                     |
| Parking           | Heated, Insulated, Triple Garage Attached                                                                                                                                                                                                                                                                             |
| Interior          |                                                                                                                                                                                                                                                                                                                       |
| Interior Features | ensuite bathroom                                                                                                                                                                                                                                                                                                      |
| Appliances        | Air Conditioning-Central, Alarm/Security System, Dryer, Garage Opener,<br>Oven-Built-In, Oven-Microwave, Refrigerator, Stove-Countertop Electric,<br>Stove-Gas, Vacuum System Attachments, Vacuum Systems, Washer,<br>Window Coverings, Dishwasher-Two, Garage Heater                                                 |
| Heating           | Forced Air-1, In Floor Heat System, Natural Gas                                                                                                                                                                                                                                                                       |
| Fireplace         | Yes                                                                                                                                                                                                                                                                                                                   |
| Fireplaces        | Mantel, Tile Surround, See Remarks                                                                                                                                                                                                                                                                                    |
| Stories           | 3                                                                                                                                                                                                                                                                                                                     |
| Has Basement      | Yes                                                                                                                                                                                                                                                                                                                   |