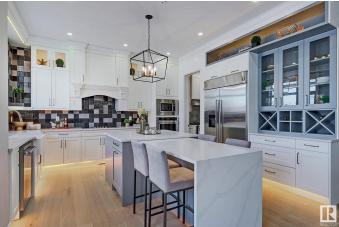

growing/multigenerational family. The main flr great rm is anchored by a gas fireplace that highlights the generous open to above main flr living space noting oversized islnd & chefs kitchen that functionally extends to a spice kitchen /w additional range, d/w & sink. MAIN FLR BDRM is nestled near the FULL MAIN FLR BATH! Glorious mudroom/w cubbies & closed storage & office complete the main level. Upstairs highlights a owners retreat w/private balcony overlooking the mature growth green space, ensuite boasting dual vanities & w/i closet. 3 more bdrms in addition to 2 more full washrooms are found on this level . Amazing bonus rm with open to below views, upper level laundry/w sink that also connects to the owners w/i closet. Finished bsmnt, wet bar, 2 bsmnt bedrooms and additional family rm! Start living the legacy!

### Amenities

| Amenities         | Air Conditioner, Ceiling 10 ft., Ceiling 9 ft., Closet Organizers, Deck, Hot<br>Water Natural Gas, No Animal Home, No Smoking Home,<br>Smart/Program. Thermostat, Vaulted Ceiling, Vinyl Windows, Wet Bar,<br>Green Building, HRV System, Natural Gas BBQ Hookup, Natural Gas<br>Stove Hookup, 9 ft. Basement Ceiling |
|-------------------|-----------------------------------------------------------------------------------------------------------------------------------------------------------------------------------------------------------------------------------------------------------------------------------------------------------------------|
| Parking Spaces    | 6                                                                                                                                                                                                                                                                                                                     |
| Parking           | Heated, Insulated, Triple Garage Attached                                                                                                                                                                                                                                                                             |
| Interior          |                                                                                                                                                                                                                                                                                                                       |
| Interior Features | ensuite bathroom                                                                                                                                                                                                                                                                                                      |
| Appliances        | Air Conditioning-Central, Alarm/Security System, Dryer, Garage Opener,<br>Oven-Built-In, Oven-Microwave, Refrigerator, Stove-Countertop Electric,<br>Stove-Gas, Vacuum System Attachments, Vacuum Systems, Washer,<br>Window Coverings, Dishwasher-Two, Garage Heater                                                 |
| Heating           | Forced Air-1, In Floor Heat System, Natural Gas                                                                                                                                                                                                                                                                       |
| Fireplace         | Yes                                                                                                                                                                                                                                                                                                                   |
| Fireplaces        | Mantel, Tile Surround, See Remarks                                                                                                                                                                                                                                                                                    |
| Stories           | 3                                                                                                                                                                                                                                                                                                                     |
| Has Basement      | Yes                                                                                                                                                                                                                                                                                                                   |