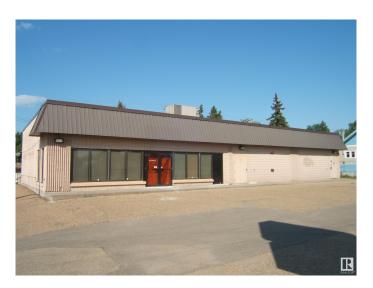

### \$675,000

0 Bedroom, 0.00 Bathroom, Office on 0.00 Acres

Vegreville, Vegreville, AB

Investors!! Investors!! 4000 sq. ft. Building on a 12,500 sq. ft. Lot, Located on HWY 16A which Runs Through the Progressive Town of Vegreville. Long Term Lease in Place with a Large National Company for 2/3rds of the Building. Features of the Property Include Well Maintained Building, Large Parking Lot and a Back Alley for Deliveries and Easy Access. Corner Lot Allows for Additional Parking and Exposure. Invest Today!

Built in 1979

### **Exterior**

Exterior Block
Construction Block