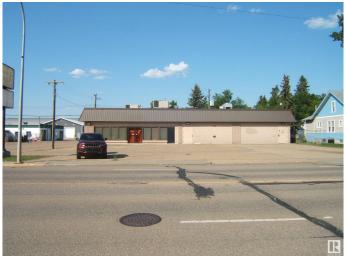

### \$675,000

0 Bedroom, 0.00 Bathroom, Office on 0.00 Acres

Vegreville, Vegreville, AB

Investors!! Investors!! 4000 sq. ft. Building on a 12,500 sq. ft. Lot, Located on HWY 16A which Runs Through the Progressive Town of Vegreville. Long Term Lease in Place with a Large National Company for 2/3rds of the Building. Features of the Property Include Well Maintained Building, Large Parking Lot and a Back Alley for Deliveries and Easy Access. Corner Lot Allows for Additional Parking and Exposure. Invest Today!

Built in 1979

### **Exterior**

Exterior Block
Construction Block