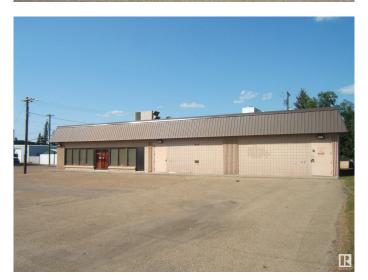

### \$675,000

0 Bedroom, 0.00 Bathroom, Office on 0.00 Acres

Vegreville, Vegreville, AB

Investors!! Investors!! 4000 sq. ft. Building on a 12,500 sq. ft. Lot, Located on HWY 16A which Runs Through the Progressive Town of Vegreville. Long Term Lease in Place with a Large National Company for 2/3rds of the Building. Features of the Property Include Well Maintained Building, Large Parking Lot and a Back Alley for Deliveries and Easy Access. Corner Lot Allows for Additional Parking and Exposure. Invest Today!

Built in 1979

### **Exterior**

Exterior Block
Construction Block