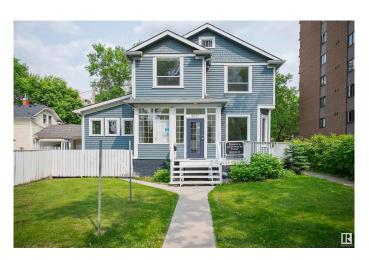

## \$849.900

2 Bedroom, 2.00 Bathroom, 2,307 sqft Single Family on 0.00 Acres

Downtown (Edmonton), Edmonton, AB

Discover a mixed-use property in a prime Downtown/Grandin location. This unique house, zoned CB2, combines professional and residential space. Features updated plumbing, electrical systems, and a reinforced foundation. The main floor, currently a medical office, includes 6 offices with plumbing, 1 without plumbing, and a reception area. Ideal for professional offices, esthetics, daycare, or other commercial uses. The upper level has a 2-bedroom loft with separate access, perfect for live-up, work-down or additional commercial space. Situated on a 50x150 lot, suitable for future redevelopment with parking for up to 8 vehicles. Handicap accessible and one block from River Valley access, within walking distance to Edmonton General Hospital and downtown amenities, including LRT station. Don't miss this rare opportunity.

Built in 1916

Price