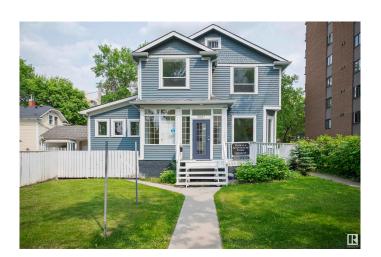

### \$849,900

0 Bedroom, 0.00 Bathroom, Office on 0.00 Acres

Downtown (Edmonton), Edmonton, AB

Discover a mixed-use property in a prime Downtown/Grandin location. This unique house, zoned CB2, combines professional and residential space. Features updated plumbing, electrical systems, and a reinforced foundation. The main floor, currently a medical office, includes 6 offices with plumbing, 1 without plumbing, and a reception area. Ideal for professional offices, esthetics, daycare, or other commercial uses. The upper level has a 2-bedroom loft with separate access, perfect for live-up, work-down or additional commercial space. Situated on a 50x150 lot, suitable for future redevelopment with parking for up to 8 vehicles. Handicap accessible and one block from River Valley access, within walking distance to Edmonton General Hospital and downtown amenities, including LRT station. Don't miss this rare opportunity.

#### **Exterior**

Exterior Wood, Wood Frame

Roof Asphalt Shingles

Construction Wood, Wood Frame