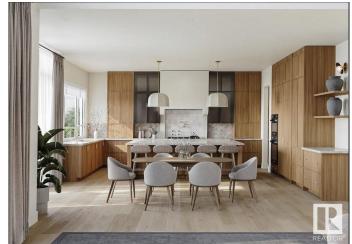

# \$1,089,000

4 Bedroom, 3.00 Bathroom, 2,621 sqft Single Family on 0.00 Acres

Granville (Edmonton), Edmonton, AB

Large executive property brought to you by Mill Street homes in very desirable 'Estates of Granville'. Triple front garage, 4 bedrooms upstairs with flex room on main floor, beautiful SW exposure 48' lot with 40' building pocket, gorgeous open plan, perfect for entertaining large or intimate gatherings!! Other features include wide plank engineered hardwood floors, chef's kitchen with upgraded appliance package and massive quartz island. Luxurious primary suite with spa ensuite and large walk in closet. Private flex room off the front entrance makes for a beautiful and bright home office or potential 5th bedroom above grade. Home is in planning stages providing a wonderful opportunity to make it your own with customizable choices. In addition to this home, we have other super desirable lot positions to choose from!!!