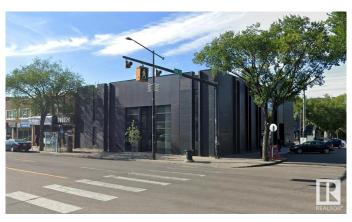

# \$3,950,000 - 10802 82 Avenue, Edmonton

MLS® #E4421391

### \$3,950,000

0 Bedroom, 0.00 Bathroom, Office on 0.00 Acres

Garneau, Edmonton, AB

Unique opportunity to purchase the historic Merchants Block, a highly coveted retail/office building fronting Whyte Avenue with exposure to 25,100 vehicles per day. This architecturally prominent building offers retailers and professionals a rare opportunity to secure a high exposure, corner location in Edmonton's trendiest shopping corridor. 12,670 sq.ft.± over three floors consisting of main floor retail space and two floors of developed space suitable for a wide number of professional or medical users. Ample rear and dedicated parking stalls. Rare street front customer parking opportunities along 108 Street. Immediate access to numerous restaurants, shops, bus/LRT stations, and running/biking trails in the River Valley. In 2019, the Base Building underwent extensive upgrades totaling \$500,000 in investment.