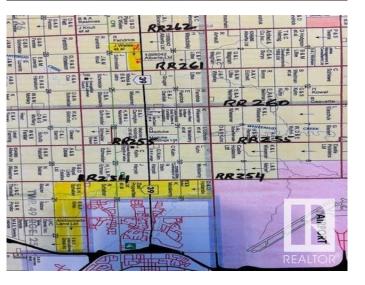

# \$1,842,468 - Sw Corner Of Hwy 39 & Rr 261, Rural Leduc County

MLS® #E4421631

#### \$1,842,468

0 Bedroom, 0.00 Bathroom, Rural on 76.00 Acres

None, Rural Leduc County, AB

Amazing parcel of land 76 acres, located on HWY39 and RR 261 in the southwest corner. Excellent HWY 39 location. 37.07 acres, more or less, out of 76 acres are already rezoned to : INDUSTRIAL / Agricultural RESOURCE District and 38.93 acres are still agricultural. Great piece of land for Highway Industrial / Agri Business type of uses. Another piece - 78 acres immediately west of these 76 acres are also available for sale for : \$ 1,014,000 / \$13,000 an acre. 78 acres are also located on HWY 39 between RR 261 & 262 in Leduc county. These Lands are well located right on HWY, only 3 miles West of city of Leduc & Edmonton International Airport. Easy Access to HWY 60 & QEII (HWY2) via HWY 39.

## **Community Information**

| Address     | Sw Corner Of Hwy 39 & Rr 261 |
|-------------|------------------------------|
| Area        | Rural Leduc County           |
| Subdivision | None                         |
| City        | Rural Leduc County           |
| County      | ALBERTA                      |
| Province    | AB                           |
| Postal Code | TOC 0V0                      |