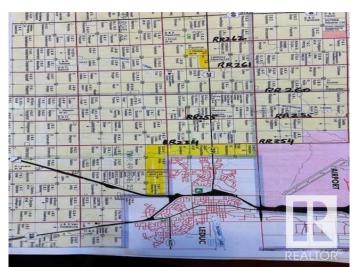

# \$1,842,468 - Sw Corner Of Hwy 39 & Rr 261, Rural Leduc County

MLS® #E4421631

#### \$1,842,468

0 Bedroom, 0.00 Bathroom, Rural on 76.00 Acres

None, Rural Leduc County, AB

Amazing parcel of land 76 acres, located on HWY39 and RR 261 in the southwest corner. Excellent HWY 39 location. 37.07 acres, more or less, out of 76 acres are already rezoned to : INDUSTRIAL / Agricultural RESOURCE District and 38.93 acres are still agricultural. Great piece of land for Highway Industrial / Agri Business type of uses. Another piece - 78 acres immediately west of these 76 acres are also available for sale for : \$ 1,014,000 / \$13,000 an acre. 78 acres are also located on HWY 39 between RR 261 & 262 in Leduc county. These Lands are well located right on HWY, only 3 miles West of city of Leduc & Edmonton International Airport. Easy Access to HWY 60 & QEII (HWY2) via HWY 39.

## **Community Information**

| Address     | Sw Corner Of Hwy 39 & Rr 261 |
|-------------|------------------------------|
| Area        | Rural Leduc County           |
| Subdivision | None                         |
| City        | Rural Leduc County           |
| County      | ALBERTA                      |
| Province    | AB                           |
| Postal Code | TOC 0V0                      |