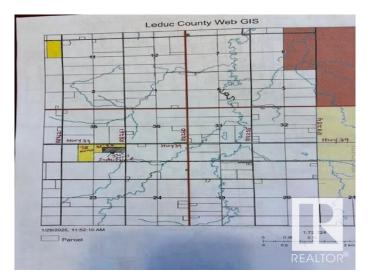

# \$1,842,468 - Sw Corner Of Hwy 39 & Rr 261, Rural Leduc County

MLS® #E4421631

#### \$1,842,468

0 Bedroom, 0.00 Bathroom, Rural on 76.00 Acres

None, Rural Leduc County, AB

Amazing parcel of land 76 acres, located on HWY39 and RR 261 in the southwest corner. Excellent HWY 39 location. 37.07 acres, more or less, out of 76 acres are already rezoned to : INDUSTRIAL / Agricultural RESOURCE District and 38.93 acres are still agricultural. Great piece of land for Highway Industrial / Agri Business type of uses. Another piece - 78 acres immediately west of these 76 acres are also available for sale for : \$ 1,014,000 / \$13,000 an acre. 78 acres are also located on HWY 39 between RR 261 & 262 in Leduc county. These Lands are well located right on HWY, only 3 miles West of city of Leduc & Edmonton International Airport. Easy Access to HWY 60 & QEII (HWY2) via HWY 39.

## **Community Information**

| Address     | Sw Corner Of Hwy 39 & Rr 261 |
|-------------|------------------------------|
| Area        | Rural Leduc County           |
| Subdivision | None                         |
| City        | Rural Leduc County           |
| County      | ALBERTA                      |
| Province    | AB                           |
| Postal Code | TOC 0V0                      |