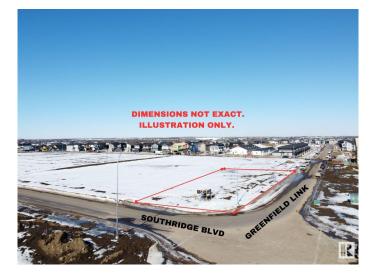

#### \$699,900

0 Bedroom, 0.00 Bathroom, Land Commercial on 0.00 Acres

South Fort, Fort Saskatchewan, AB

Exceptional Opportunity to own a prime piece of property in the very centre of the biggest growth node in Fort Saskatchewan. Situated beside established premium built homes and near the new outdoor rink, while across the street from largest multi-family complex being constructed in the City and sharing the intersection to the future home of a new school, this parcel is PRIME REAL ESTATE! Even better, as a half acre parcel, this has the advantage of a parking lot agreement with the adjoining property which is a forth coming church. Meaning you have access to ample parking, registered on title, and CAN MAXIMIZE YOUR BUILD to give you more earning potential. SERVICED lot with parking lot and approaches covered not at your expense. The potential for this half-acre lot includes constructing a building with an 8,000 sqft footprint, potential up to three stories for a total of 24,000 sqft. All new construction is subject to city zoning bylaws, setbacks, and approvals.

## **Community Information**

| Address     | Greenfield Link And Southridge Blvd |
|-------------|-------------------------------------|
| Area        | Fort Saskatchewan                   |
| Subdivision | South Fort                          |
| City        | Fort Saskatchewan                   |
| County      | ALBERTA                             |
| Province    | AB                                  |
| Postal Code | T8L 0Y1                             |