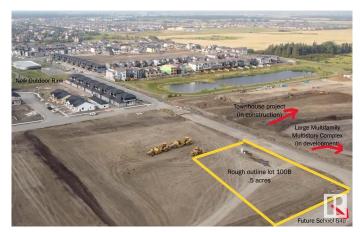

#### \$699,900

0 Bedroom, 0.00 Bathroom, Land Commercial on 0.00 Acres

South Fort, Fort Saskatchewan, AB

Exceptional Opportunity to own a prime piece of property in the very centre of the biggest growth node in Fort Saskatchewan. Situated beside established premium built homes and near the new outdoor rink, while across the street from largest multi-family complex being constructed in the City and sharing the intersection to the future home of a new school, this parcel is PRIME REAL ESTATE! Even better, as a half acre parcel, this has the advantage of a parking lot agreement with the adjoining property which is a forth coming church. Meaning you have access to ample parking, registered on title, and CAN MAXIMIZE YOUR BUILD to give you more earning potential. SERVICED lot with parking lot and approaches covered not at your expense. The potential for this half-acre lot includes constructing a building with an 8,000 sqft footprint, potential up to three stories for a total of 24,000 sqft. All new construction is subject to city zoning bylaws, setbacks, and approvals.