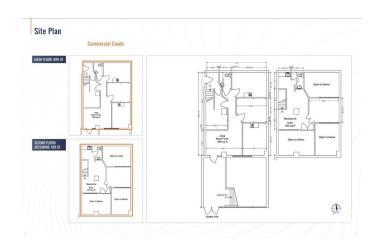

ALTOR®) website to obtain additional information. Cambridge Lofts Commercial Condo is an exceptional property located on Jasper Avenue, one of Edmonton's most prominent and bustling streets, offering high visibility and easy access to key amenities. Situated in the heart of the downtown core and surrounded by office buildings, retail spaces, and residential developments, this location benefits from a steady flow of pedestrian traffic and a vibrant entertainment district.

Built in 1968

#### **Essential Information**

MLS® # E4422068 Price \$545,000

Bathrooms 0.00
Acres 0.00
Year Built 1968
Type Retail
Status Active

# **Community Information**

Address 10020 Jasper Avenue

Area Edmonton

Subdivision Downtown (Edmonton)

City Edmonton

# For Sale | Cambridge Lofts Commercial Condo









County ALBERTA

Province AB

Postal Code T5J 1R2

#### **Exterior**

Exterior Concrete
Construction Concrete

## **Additional Information**

Date Listed February 19th, 2025

Days on Market 188

Zoning Zone 12

DATA IS DEEMED RELIABLE BUT IS NOT GUARANTEED ACCURATE BY THE REALTORS® ASSOCIATION OF EDMONTON. COPYRIGHT 2025 BY THE REALTORS® ASSOCIATION OF EDMONTON. ALL RIGHTS RESERVED. Trademarks are owned or controlled by the Canadian Real Estate Association (CREA) and identify real estate professionals who are members of CREA (REALTOR®, REALTORS®) and/or the quality of services they provide (MLS®, Multiple Listing Service®)

Listing information last updated on August 26th, 2025 at 5:02pm MDT