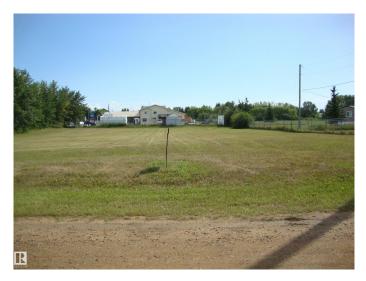

#### \$59,900

0 Bedroom, 0.00 Bathroom, Land Commercial on 0.00 Acres

Thorhild, Thorhild, AB

.99ac of commercial zoned land along Sec Hwy 827 in the north end of hamlet of Thorhild. Good site to develop a business with great exposure to well travelled hwy. Services are adjacent to property.