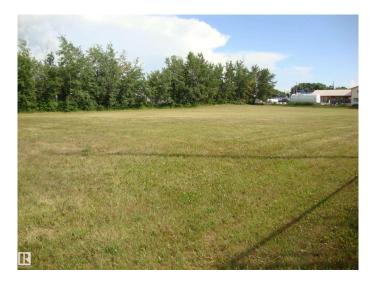

#### \$59,900

0 Bedroom, 0.00 Bathroom, Land Commercial on 0.00 Acres

Thorhild, Thorhild, AB

.99ac of commercial zoned land along Sec Hwy 827 in the north end of hamlet of Thorhild. Good site to develop a business with great exposure to well travelled hwy. Services are adjacent to property.