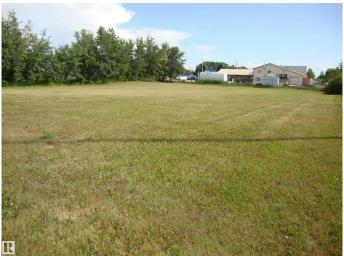

#### \$59,900

0 Bedroom, 0.00 Bathroom, Land Commercial on 0.00 Acres

Thorhild, Thorhild, AB

.99ac of commercial zoned land along Sec Hwy 827 in the north end of hamlet of Thorhild. Good site to develop a business with great exposure to well travelled hwy. Services are adjacent to property.