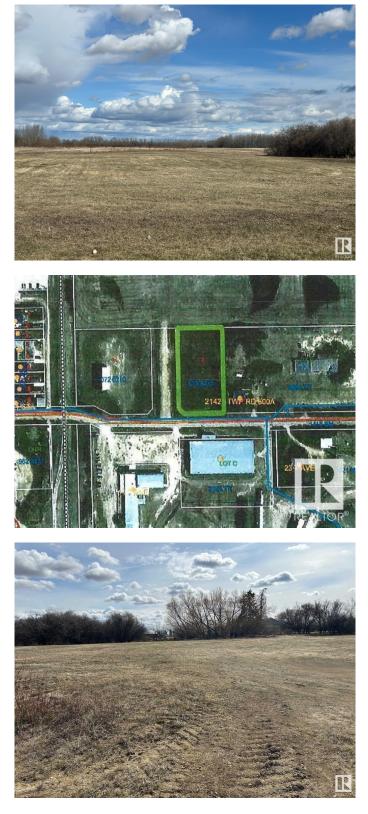

#### \$59,900

0 Bedroom, 0.00 Bathroom, Land Commercial on 0.00 Acres

Thorhild, Thorhild, AB

1.24 acres of open land ready to develop into your commercial endeavor. High level land on the outskirts of the Hamlet of Thorhild. Paved road in front, gravel road on one side. Utilities are nearby. Thorhild is a small hamlet with lots of potential for growth and new business. Located approximately an hour NE of Edmonton.