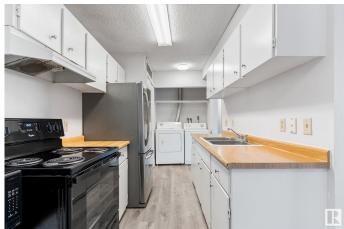

# \$168,500

3 Bedroom, 1.00 Bathroom, 925 sqft Condo / Townhouse on 0.00 Acres

Tipaskan, Edmonton, AB

Spacious and affordable 3-bedroom,
1-bathroom, Storage room and 1 Assigned
parking condo in the desirable neighborhood
of Tipaskan. This well-located home is within
walking distance of schools and offers easy
access to public transit. Conveniently close to
Anthony Henday, Whitemud Drive, Mill Woods
Recreation Centre, and the renowned Grey
Nuns Hospital. The unit includes an assigned
parking space, with ample visitor parking
available on a quiet street. An excellent
opportunity for first-time buyers or investors
seeking value in a prime location!

### Interior

Appliances Dryer, Hood Fan, Refrigerator, Stove-Electric, Washer

Heating Forced Air-1, Natural Gas

Stories 1

Has Basement Yes

Basement None, No Basement