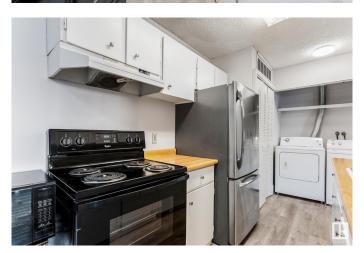

# \$168,500

3 Bedroom, 1.00 Bathroom, 925 sqft Condo / Townhouse on 0.00 Acres

Tipaskan, Edmonton, AB

Spacious and affordable 3-bedroom,
1-bathroom, Storage room and 1 Assigned
parking condo in the desirable neighborhood
of Tipaskan. This well-located home is within
walking distance of schools and offers easy
access to public transit. Conveniently close to
Anthony Henday, Whitemud Drive, Mill Woods
Recreation Centre, and the renowned Grey
Nuns Hospital. The unit includes an assigned
parking space, with ample visitor parking
available on a quiet street. An excellent
opportunity for first-time buyers or investors
seeking value in a prime location!

### Interior

Appliances Dryer, Hood Fan, Refrigerator, Stove-Electric, Washer

Heating Forced Air-1, Natural Gas

Stories 1

Has Basement Yes

Basement None, No Basement