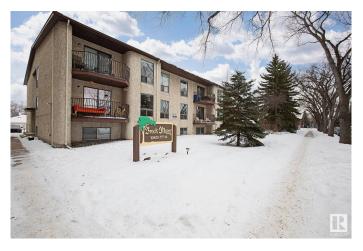

# \$104,900 - 101 10829 117 Street, Edmonton

MLS® #E4422849

## \$104,900

1 Bedroom, 1.00 Bathroom, 764 sqft Condo / Townhouse on 0.00 Acres

Queen Mary Park, Edmonton, AB

Welcome to a beautifully clean, 1 bedroom condo (freshly painted) in the heart of Queen Mary Park. It is close to all conveniences, including shopping, in walking distance to the Ice District, and close proximity to Queen Mary Park - enjoy serenity, a break from the busyness of life. The condo is just minutes away from Grant MacEwan and NAIT. There is a common laundry area as well as an individual parking stall right outside of the unit in the back. Pet friendly (subject to Board approval), and is steps away from enjoying the Park across the street.

# **Community Information**

Address 101 10829 117 Street

Area Edmonton

Subdivision Queen Mary Park

City Edmonton
County ALBERTA

Province AB

Postal Code T5H 3N4