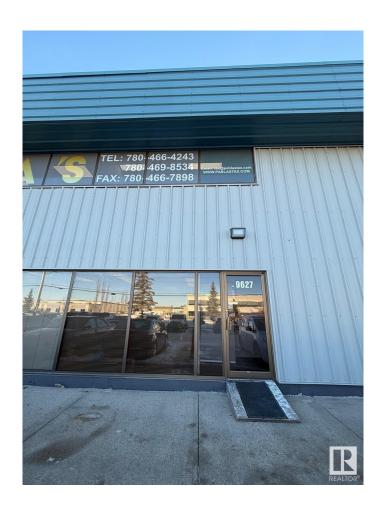

# **\$0 - 9627 41 Avenue, Edmonton**

MLS® #E4422990

#### \$0

0 Bedroom, 0.00 Bathroom, Office on 0.00 Acres

Strathcona Industrial Park, Edmonton, AB

This versatile space is nestled within the vibrant and dynamic industrial park. Diverse commercial surrounding offers the perfect environment for growth and collaboration. All for just \$3,000 per month plus GST including operating cost, making it a hassle-free opportunity. Office space comes with sizeable reception area, two restrooms and kitchen-like wash area. It will provide the ideal foundation to establish office/retail space to grow in one of the city's most sought-after commercial area. With top-tier amenities, dining, and retail options in neighbourhood, your visitors and clients will benefit from the convenience of it. Don't miss out on the opportunity to be a part of this business hub!