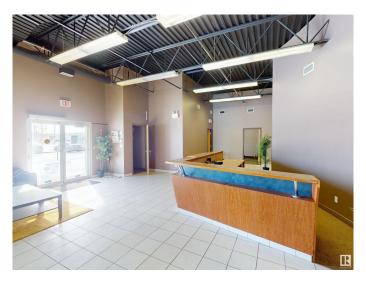

## \$4,599,000

0 Bedroom, 0.00 Bathroom, Industrial on 0.00 Acres

Nisku, Nisku, AB

COURT ORDERED SALE. Building is well suited for a variety of industrial operations, given its configuration and multiple drive-thru loading doors. The main 20,600 SF± building sites on 3.77 acres± and offers a superior land to building ratio of 12.5% ideal for additional development, outdoor storage, equipment marshaling for transport/distribution users or lot staging. The property is strategically located in the Nisku Industrial Park providing superior access to QE2 Highway and Anthony Henday Ring Road. The subject property offers a 2.27 acre± surplus land component which can be independently sold to an owner/ occupier or developer.