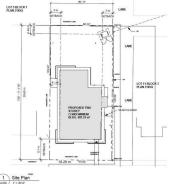

## **Additional Information**

| Date Listed    | February 27th, 2025 |
|----------------|---------------------|
| Days on Market | 64                  |
| Zoning         | Zone 80             |

1 Site Plan

## \$157,500

0 Bedroom, 0.00 Bathroom, Land Commercial on 0.00 Acres

Recside, Wetaskiwin, AB

130' x 60' vacant lot in Wetaskiwin! Can build a single family home OR up to a 4plex with 4 legal basement suites. Preliminary plans for a 6plex available. Comes with topographic survey.