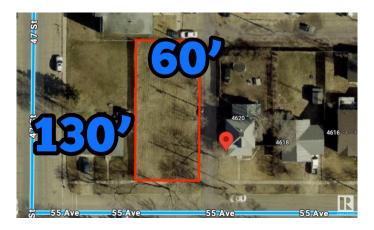

## \$157,500

0 Bedroom, 0.00 Bathroom, Land Commercial on 0.00 Acres

Recside, Wetaskiwin, AB

130' x 60' vacant lot in Wetaskiwin! Can build a single family home OR up to a 4plex with 4 legal basement suites. Preliminary plans for a 6plex available. Comes with topographic survey.

## **Additional Information**

| Date Listed    | February 27th, 2025 |
|----------------|---------------------|
| Days on Market | 64                  |
| Zoning         | Zone 80             |

1 Site Plan