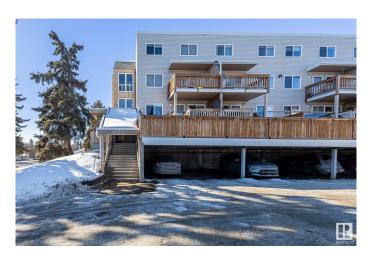

## \$179,000 - 203 105 Mckenney Avenue, St. Albert

MLS® #E4423191

## \$179,000

2 Bedroom, 1.50 Bathroom, 1,022 sqft Condo / Townhouse on 0.00 Acres

Lacombe Park, St. Albert, AB

Well Kept and UPGRADED! Newer Floors, paint, and stainless steel appliances (2022)! Don't miss this large, spacious TOP FLOOR 2 bed 1.5 bath townhome style apartment, with reasonable condo fees including both HEAT & WATER! Other perks include a spacious laundry room with cabinet space, a large storage closet, and vinyl windows! The building upgrades include a a sprinkler system, and renovated common area! Located close to the plentiful amenities of central St Albert, walking distance to Langley Park, Mission Park or St Albert's River Valley! This is a MUST SEE!

## **Community Information**

Address 203 105 Mckenney Avenue

Area St. Albert

Subdivision Lacombe Park

City St. Albert
County ALBERTA

Province AB

Postal Code T8N 2Y2

**Amenities** 

# of Stories 2 Stories 2

Has Basement Yes

Basement None, No Basement

**Exterior** 

Exterior Wood, Vinyl

Exterior Features No Back Lane, Playground Nearby, Public Transportation, Schools,

**Shopping Nearby** 

Roof Asphalt Shingles

Construction Wood, Vinyl

Foundation Concrete Perimeter

**Additional Information** 

Date Listed February 27th, 2025

Days on Market 65

Zoning Zone 24

Condo Fee \$498