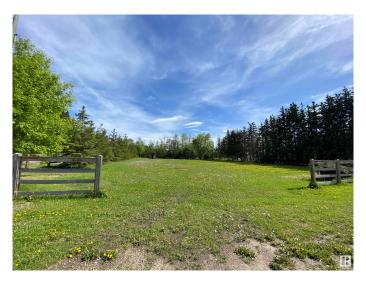

### \$125,000

0 Bedroom, 0.00 Bathroom, Single Family on 0.00 Acres

Sunnybrook\_LEDU, Sunnybrook, AB

Ready to build 0.6 acres surrounded by mature spruce. Cedar fencing and pumphouse. Services already include power on property, water well and approved two compartment septic tank hooked up to municipal sewer. A beautiful spot to build your dream home.

## Exterior

Exterior Features Corner Lot, Fenced, Flat Site, Low Maintenance Landscape, Playground Nearby, See Remarks