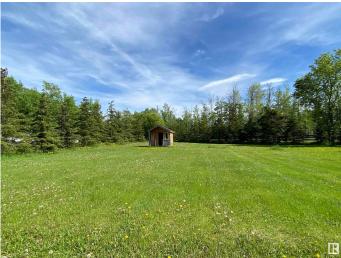

### \$125,000

0 Bedroom, 0.00 Bathroom, Single Family on 0.00 Acres

Sunnybrook\_LEDU, Sunnybrook, AB

Ready to build 0.6 acres surrounded by mature spruce. Cedar fencing and pumphouse. Services already include power on property, water well and approved two compartment septic tank hooked up to municipal sewer. A beautiful spot to build your dream home.