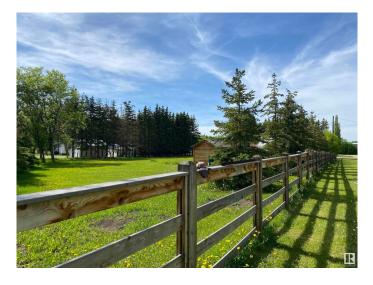

### \$125,000

0 Bedroom, 0.00 Bathroom, Single Family on 0.00 Acres

Sunnybrook\_LEDU, Sunnybrook, AB

Ready to build 0.6 acres surrounded by mature spruce. Cedar fencing and pumphouse. Services already include power on property, water well and approved two compartment septic tank hooked up to municipal sewer. A beautiful spot to build your dream home.

## Exterior

Exterior Features Corner Lot, Fenced, Flat Site, Low Maintenance Landscape, Playground Nearby, See Remarks