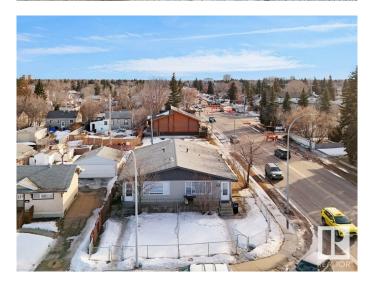

## **Community Information**

| Address<br>Area<br>Subdivision<br>City<br>County<br>Province<br>Postal Code | 16225 100a Avenue<br>Edmonton<br>Glenwood (Edmonton)<br>Edmonton<br>ALBERTA<br>AB<br>T5P 0M2 |
|-----------------------------------------------------------------------------|----------------------------------------------------------------------------------------------|
| Amenities                                                                   |                                                                                              |
| Amenities                                                                   | See Remarks                                                                                  |
| Parking                                                                     | Rear Drive Access                                                                            |
| Interior                                                                    |                                                                                              |
| Appliances                                                                  | Dishwasher-Built-In, Fan-Ceiling, Dryer-Two, Refrigerators-Two, Stoves-Two, Washers-Two      |
| Heating                                                                     | Forced Air-1, Natural Gas                                                                    |
| Stories                                                                     | 2                                                                                            |
| Has Suite                                                                   | Yes                                                                                          |
| Has Basement                                                                | Yes                                                                                          |
| Basement                                                                    | Full, Finished                                                                               |
| Exterior                                                                    |                                                                                              |
| Exterior                                                                    | Wood, Composition                                                                            |
| Exterior Features                                                           | Back Lane, Corner Lot, Fenced, Public Transportation, Schools, Shopping Nearby               |