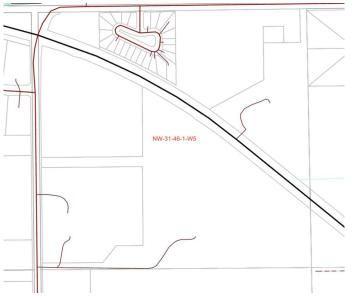

# **Community Information**

| Address     | Nw 31-46-1-w5           |
|-------------|-------------------------|
| Area        | Rural Wetaskiwin County |
| Subdivision | Village at Pigeon Lake  |
| City        | Rural Wetaskiwin County |
| County      | ALBERTA                 |
| Province    | AB                      |
| Postal Code | T0C 2C0                 |