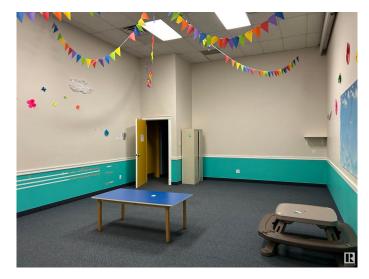

#### \$0

0 Bedroom, 0.00 Bathroom, Office on 0.00 Acres

Stone Industrial, Edmonton, AB

Church/assembly space available for lease on the west end of Edmonton. The current build out is comprised of a large welcoming foyer, auditorium with stage, sound booth, multiple meeting rooms/classrooms, kitchen/prep area, café space, offices and washroom facilities. Previously used as a church and with hvac throughout.