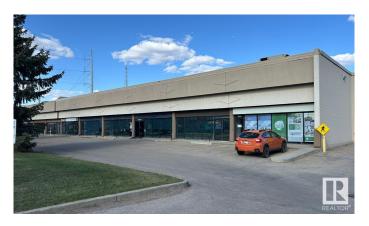

#### \$0

0 Bedroom, 0.00 Bathroom, Office on 0.00 Acres

Stone Industrial, Edmonton, AB

Church/assembly space available for lease on the west end of Edmonton. The current build out is comprised of a large welcoming foyer, auditorium with stage, sound booth, multiple meeting rooms/classrooms, kitchen/prep area, café space, offices and washroom facilities. Previously used as a church and with hvac throughout.