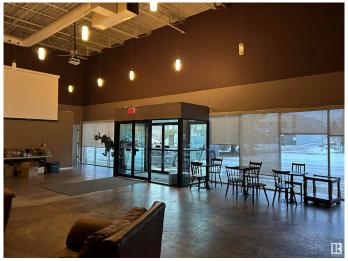

#### \$0

0 Bedroom, 0.00 Bathroom, Office on 0.00 Acres

Stone Industrial, Edmonton, AB

Church/assembly space available for lease on the west end of Edmonton. The current build out is comprised of a large welcoming foyer, auditorium with stage, sound booth, multiple meeting rooms/classrooms, kitchen/prep area, café space, offices and washroom facilities. Previously used as a church and with hvac throughout.