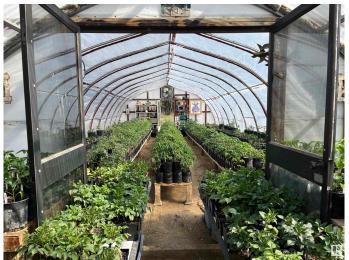

## \$239,900

0 Bedroom, 0.00 Bathroom, Business with Property on 0.00 Acres

Glenevis, Glenevis, AB

CALLING ALL GREENTHUMBS!!! 7.39 acres in the hamlet of Glenevis with a home based GREENHOUSE business opportunity. Make this property your private oasis or a home based business. Extensive landscaping with perennials with ACRES of UNTOUCHED LAND ready for you. A 20x56 greenhouse is perfect for personal indulgence or a BUSINESS VENTURE. You can keep the property more secluded or remove some trees on the north property line to give you EXPOSURE TO HWY 43. Located on the edge of the Hamlet of Glenevis, you can walk to the local post office or convenience/liquor store with gas station and bottle depot. A drilled well services this property. Septic can be upgraded to access the municipal sewer line. Comes with a solid 3 bedroom modular home with a 12x22 east facing deck. Home has newer patio doors and a woodburning stove. LOTS OF POTENTIAL!