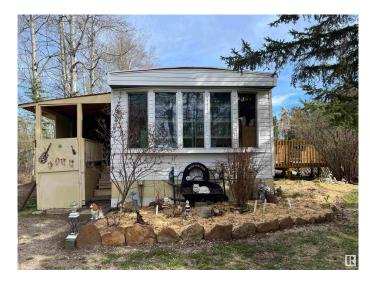

## \$239,900

0 Bedroom, 0.00 Bathroom, Business with Property on 0.00 Acres

Glenevis, Glenevis, AB

CALLING ALL GREENTHUMBS!!! 7.39 acres in the hamlet of Glenevis with a home based GREENHOUSE business opportunity. Make this property your private oasis or a home based business. Extensive landscaping with perennials with ACRES of UNTOUCHED LAND ready for you. A 20x56 greenhouse is perfect for personal indulgence or a BUSINESS VENTURE. You can keep the property more secluded or remove some trees on the north property line to give you EXPOSURE TO HWY 43. Located on the edge of the Hamlet of Glenevis, you can walk to the local post office or convenience/liquor store with gas station and bottle depot. A drilled well services this property. Septic can be upgraded to access the municipal sewer line. Comes with a solid 3 bedroom modular home with a 12x22 east facing deck. Home has newer patio doors and a woodburning stove. LOTS OF POTENTIAL!