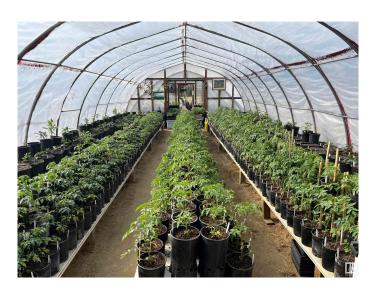

## \$239,900

0 Bedroom, 0.00 Bathroom, Business with Property on 0.00 Acres

Glenevis, Glenevis, AB

CALLING ALL GREENTHUMBS!!! 7.39 acres in the hamlet of Glenevis with a home based GREENHOUSE business opportunity. Make this property your private oasis or a home based business. Extensive landscaping with perennials with ACRES of UNTOUCHED LAND ready for you. A 20x56 greenhouse is perfect for personal indulgence or a BUSINESS VENTURE. You can keep the property more secluded or remove some trees on the north property line to give you EXPOSURE TO HWY 43. Located on the edge of the Hamlet of Glenevis, you can walk to the local post office or convenience/liquor store with gas station and bottle depot. A drilled well services this property. Septic can be upgraded to access the municipal sewer line. Comes with a solid 3 bedroom modular home with a 12x22 east facing deck. Home has newer patio doors and a woodburning stove. LOTS OF POTENTIAL!