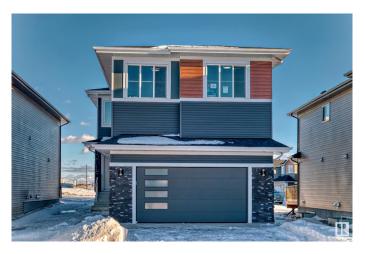

# **\$709,900 - 6223 18 Street Street, Rural Leduc County**

MLS® #E4424777

## \$709,900

5 Bedroom, 4.00 Bathroom, 2,676 sqft Rural on 0.14 Acres

Irvine Creek, Rural Leduc County, AB

Welcome to the home of your dreams. Crafted with love and attention to detail, this beautiful property features 5 spacious bedrooms, a den and 4 luxurious bathrooms. Every inch of the home has been fully upgraded, showcasing 9-foot ceilings across all three levels. The custom kitchen has been thoughtfully extended, complete with a separate spice kitchen for added convenience. The living room boasts a stunning open-to-above design, creating a bright and airy atmosphere. A well-equipped laundry room with a sink adds practicality to this elegant space. This home is ideal for a growing family, offering both style and functionality at every turn.

#### **Exterior**

Exterior Wood

Exterior Features Airport Nearby, Cul-De-Sac, Flat Site, Golf Nearby, Schools, Shopping

Nearby

Construction Wood

Foundation Concrete Perimeter