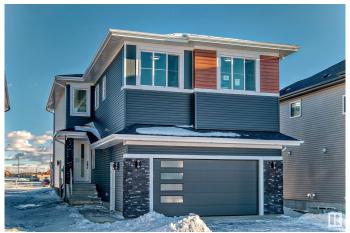

# **\$709,900 - 6223 18 Street Street, Rural Leduc County**

MLS® #E4424777

## \$709,900

5 Bedroom, 4.00 Bathroom, 2,676 sqft Rural on 0.14 Acres

Irvine Creek, Rural Leduc County, AB

Welcome to the home of your dreams. Crafted with love and attention to detail, this beautiful property features 5 spacious bedrooms, a den and 4 luxurious bathrooms. Every inch of the home has been fully upgraded, showcasing 9-foot ceilings across all three levels. The custom kitchen has been thoughtfully extended, complete with a separate spice kitchen for added convenience. The living room boasts a stunning open-to-above design, creating a bright and airy atmosphere. A well-equipped laundry room with a sink adds practicality to this elegant space. This home is ideal for a growing family, offering both style and functionality at every turn.

#### **Exterior**

Exterior Wood

Exterior Features Airport Nearby, Cul-De-Sac, Flat Site, Golf Nearby, Schools, Shopping

Nearby

Construction Wood

Foundation Concrete Perimeter