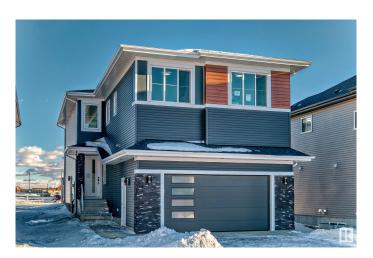

# **\$709,900 - 6223 18 Street Street, Rural Leduc County**

MLS® #E4424777

## \$709,900

5 Bedroom, 4.00 Bathroom, 2,676 sqft Rural on 0.14 Acres

Irvine Creek, Rural Leduc County, AB

Welcome to the home of your dreams. Crafted with love and attention to detail, this beautiful property features 5 spacious bedrooms, a den and 4 luxurious bathrooms. Every inch of the home has been fully upgraded, showcasing 9-foot ceilings across all three levels. The custom kitchen has been thoughtfully extended, complete with a separate spice kitchen for added convenience. The living room boasts a stunning open-to-above design, creating a bright and airy atmosphere. A well-equipped laundry room with a sink adds practicality to this elegant space. This home is ideal for a growing family, offering both style and functionality at every turn.

#### **Exterior**

Exterior Wood

Exterior Features Airport Nearby, Cul-De-Sac, Flat Site, Golf Nearby, Schools, Shopping

Nearby

Construction Wood

Foundation Concrete Perimeter