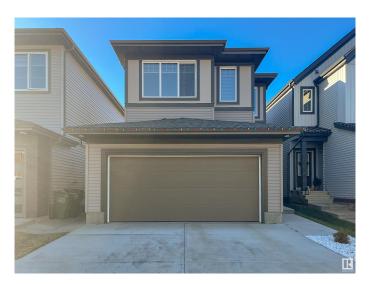

# \$565,000 - 2508 193 Street, Edmonton

MLS® #E4424807

### \$565,000

3 Bedroom, 2.50 Bathroom, 1,857 sqft Single Family on 0.00 Acres

The Uplands, Edmonton, AB

Experience modern comfort in this newly built 2022 home, located in the tranquil Uplands community of Southwest. Offering 1,857 sq. ft. of living space, this residence features 3 bedrooms, 3 bathrooms, and convenient access to Anthony Henday Drive. The main floor showcases a well-designed kitchen, spacious living and dining areas, and thoughtful finishes throughout. Upstairs, the primary suite includes a private ensuite and walk-in closet, accompanied by two additional bedrooms, a full bathroom, a versatile bonus room, and a convenient laundry area. This home includes a SEPARATE ENTRANCE to the basement. Completing this exceptional property is professionally landscaped outdoor space, enhancing its charm and functionality.

### **Exterior**

Exterior Wood, Vinyl

Exterior Features Landscaped, Schools, See Remarks

Roof Asphalt Shingles

Construction Wood, Vinyl

Foundation Slab