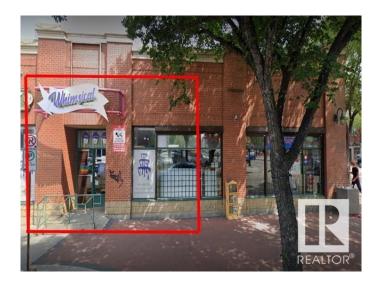

# \$0 - 8211 102 Street, Edmonton

MLS® #E4424931

#### \$0

0 Bedroom, 0.00 Bathroom, Retail on 0.00 Acres

Strathcona, Edmonton, AB

An incredible opportunity awaits in the heart of Whyte Avenue, Edmonton's premier shopping and entertainment district. This 1,698 SF retail space is now available for lease, offering high foot traffic, excellent visibility, and a vibrant atmosphere ideal for a variety of businesses. This is a rare chance to secure a retail space in one of Edmonton's most sought-after commercial corridors. Whether you're launching a new business or expanding an existing one, this location provides the visibility and customer base to thrive.