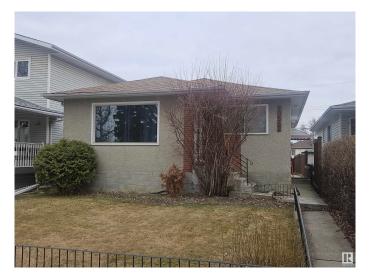

# \$467,500 - 10562 62 Avenue, Edmonton

MLS® #E4425002

#### \$467,500

5 Bedroom, 2.00 Bathroom, 1,054 sqft Single Family on 0.00 Acres

Allendale, Edmonton, AB

Great investment property- upgraded three bedroom bungalow in Allendale. Over 1000 sq ft home with a two bedroom basement inlaw suite. Upgrades include kitchen cupboards, granite tops in kitchen and bathroom, hardwood floors, interior doors, casings and baseboards. Side entrance leading to basement where there is a second kitchen and living room, 2 bedrooms and a 4 piece bathroom. 100 amp electrical, updated pipes in basement floor, insulation in attic, sump pump, new hot water tank and shingles on house, new fence in backyard. Nicely treed front and back yards, double garage. Great location only 10 minutes South of the University Hospital, University of Alberta, Whyte Ave and five minutes to Southgate shopping centre and the LRT station.