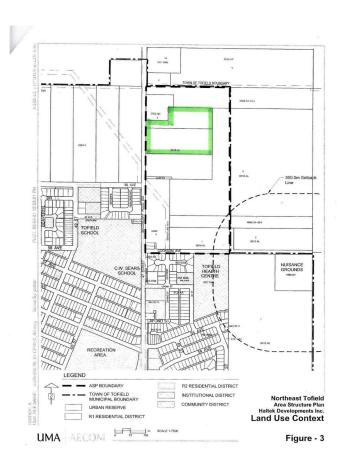

### \$149,000

0 Bedroom, 0.00 Bathroom, Single Family on 0.00 Acres

Tofield, Tofield, AB

20.88 acres within town limits of Tofield!
Currently zoned Urban Reserve with the future land use of residential. Commuting distances from Tofield: Sherwood Park (50 km),
Edmonton (67 km), YEG Airport (75 km). Fort Saskatchewan (74 km) and Camrose (50 km). Some of the community amenities: Schools (K-12), Hospital, Grocery Store, Restaraunts, Senior Lodges/ Sunshine Villas/ Golden Club, FCSS, Churches, Daycare/ Preschool/ Day Homes, Lions Club/ Legion/ Ag. Society, Curling Rink and Arena.

## **Community Information**

Address 47 St & 62 Ave

Area Tofield
Subdivision Tofield
City Tofield
County ALBERTA

Province AB

Postal Code T0B 4J0