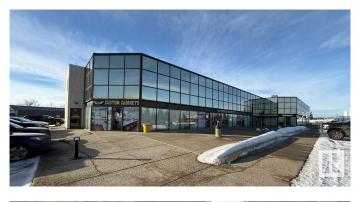

# \$0 - 9131 39 Avenue, Edmonton

MLS® #E4425785

### \$0

0 Bedroom, 0.00 Bathroom, Office on 0.00 Acres

Strathcona Industrial Park, Edmonton, AB

Unit 207/208 at Centre 39 Professional Centre offers 2,453 sq.ft. $\hat{A}$ ± of professional space with excellent visibility and great signage opportunities. The property includes on-site parking for clients and employees. A negotiable tenant improvement allowance is available to customize the space.