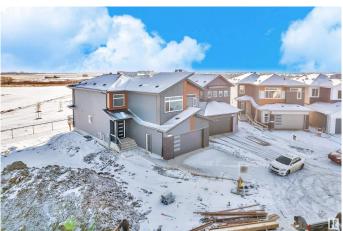

# \$699,000 - 416 Pine Point(e), Leduc

MLS® #E4426759

#### \$699.000

5 Bedroom, 4.00 Bathroom, 2,497 sqft Single Family on 0.00 Acres

Woodbend, Leduc, AB

READY TO MOVE In || DOUBLE CAR **GARAGE Upgraded BRAND New Detached** Home | 5 BED 4 BATH | Main door entrance leads you to Open to above Living area. Family area with beautiful feature wall & fireplace. Main floor bedroom and full bathroom. BEAUTIFUL EXTENDED kitchen with Centre island. HUGE Spice Kitchen with lot of cabinets. Dining nook with access to backyard . Oak staircase leading to bonus room with feature wall. Huge Primary br with stunning feature wall, indent ceiling, 5pc fully custom ensuite & W/I closet . Bedroom 2 & Bedroom 3 with jack & jill bathroom. Bedroom 4 with common bathroom. Laundry on 2nd floor with sink. Side entrance for basement. This house checks off all the columns.

#### **Amenities**

Amenities No Animal Home, No Smoking Home

Parking Double Garage Attached