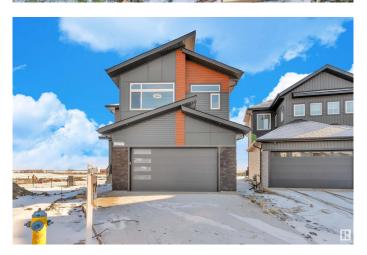

# \$699,000 - 416 Pine Point(e), Leduc

MLS® #E4426759

#### \$699.000

5 Bedroom, 4.00 Bathroom, 2,497 sqft Single Family on 0.00 Acres

Woodbend, Leduc, AB

READY TO MOVE In || DOUBLE CAR **GARAGE Upgraded BRAND New Detached** Home | 5 BED 4 BATH | Main door entrance leads you to Open to above Living area. Family area with beautiful feature wall & fireplace. Main floor bedroom and full bathroom. BEAUTIFUL EXTENDED kitchen with Centre island. HUGE Spice Kitchen with lot of cabinets. Dining nook with access to backyard . Oak staircase leading to bonus room with feature wall. Huge Primary br with stunning feature wall, indent ceiling, 5pc fully custom ensuite & W/I closet . Bedroom 2 & Bedroom 3 with jack & jill bathroom. Bedroom 4 with common bathroom. Laundry on 2nd floor with sink. Side entrance for basement. This house checks off all the columns.

#### **Amenities**

Amenities No Animal Home, No Smoking Home

Parking Double Garage Attached

## **Exterior**

Exterior Wood, Vinyl

Exterior Features Airport Nearby, Schools, Shopping Nearby

Roof Asphalt Shingles

Construction Wood, Vinyl

Foundation Concrete Perimeter