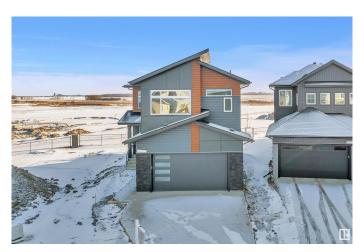

# \$699,000 - 416 Pine Point(e), Leduc

MLS® #E4426759

#### \$699.000

5 Bedroom, 4.00 Bathroom, 2,497 sqft Single Family on 0.00 Acres

Woodbend, Leduc, AB

READY TO MOVE In || DOUBLE CAR **GARAGE Upgraded BRAND New Detached** Home | 5 BED 4 BATH | Main door entrance leads you to Open to above Living area. Family area with beautiful feature wall & fireplace. Main floor bedroom and full bathroom. BEAUTIFUL EXTENDED kitchen with Centre island. HUGE Spice Kitchen with lot of cabinets. Dining nook with access to backyard . Oak staircase leading to bonus room with feature wall. Huge Primary br with stunning feature wall, indent ceiling, 5pc fully custom ensuite & W/I closet . Bedroom 2 & Bedroom 3 with jack & jill bathroom. Bedroom 4 with common bathroom. Laundry on 2nd floor with sink. Side entrance for basement. This house checks off all the columns.

## **Exterior**

Exterior Wood, Vinyl

Exterior Features Airport Nearby, Schools, Shopping Nearby

Roof Asphalt Shingles

Construction Wood, Vinyl

Foundation Concrete Perimeter