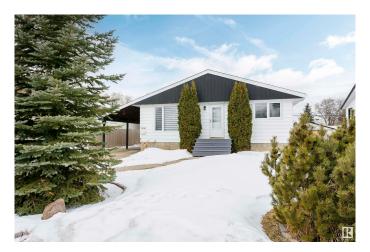

# \$450,000 - 9106 153 Street, Edmonton

MLS® #E4426764

#### \$450,000

5 Bedroom, 2.00 Bathroom, 971 sqft Single Family on 0.00 Acres

Jasper Park, Edmonton, AB

Attention Families, Developers and Investors! This well-maintained home on a 50' x 148' lot in Jasper Park offers 687 sq/m of prime redevelopment potential. Featuring a double detached garage, west-facing backyard, front driveway, and rear alley access, it's ideal for families, tenants, or developers seeking their next multi-unit project. Conveniently located near West Edmonton Mall, Whitemud Drive, Downtown, and the upcoming West Valley LRT line. Don't miss this excellent opportunity!