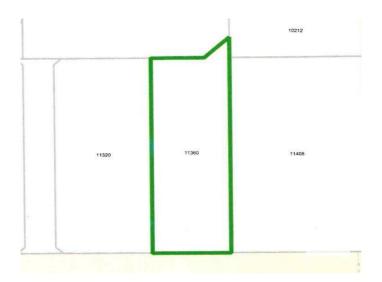

## \$215,000 - 11360 100 Street, Westlock

MLS® #E4426800

## \$215,000

0 Bedroom, 0.00 Bathroom, Land Commercial on 0.00 Acres

Westlock, Westlock, AB

HIGHWAY COMMERCIAL LOT located on the edge of town with good visibility. Westlock has limited highway commercial opportunities available, making this a rare opportunity. With a population of just under 5000 and another 5000 in the surrounding county Westlock is the hub for business to the north and surrounding areas. Permitted and discretionary uses listed in pictures. Offsite levies and service road development apply.

## **Community Information**

Address 11360 100 Street

Area Westlock
Subdivision Westlock
City Westlock
County ALBERTA

Province AB

Postal Code T7P 2P4