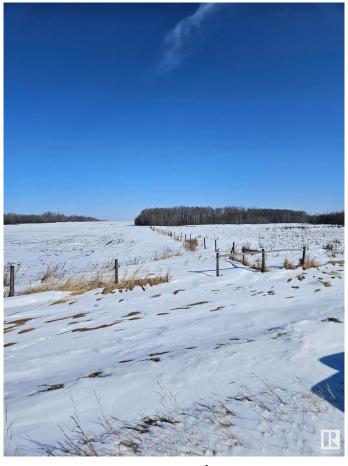

### \$749,900

0 Bedroom, 0.00 Bathroom, Rural on 130.85 Acres

None, Rural Leduc County, AB

Here's your chance to own a peice of property with lots of possibilities.130.85 acres that include 70 acres cultivated land with the balance in bush and pasture. A great building site. Large dugout for animals. Close to Millet and Leduc and just off the Hwy.

#### **Exterior**

Exterior Features Airport Nearby, Fenced, Flat Site, Golf Nearby, Shopping Nearby, See