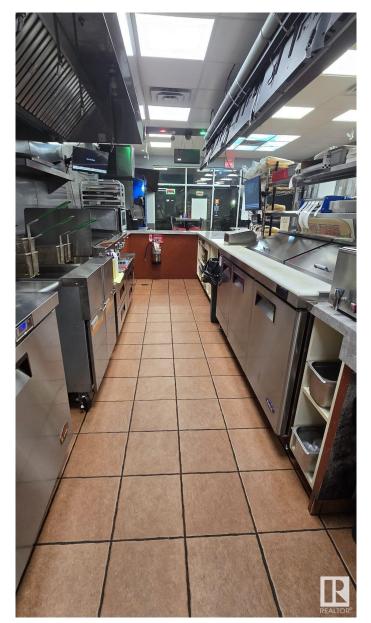

#### \$220,000

0 Bedroom, 0.00 Bathroom, Business on 0.00 Acres

Broadview Park, Sherwood Park, AB

A well-established and highly successful restaurant in a prime location is now available for sale. This dine-in and takeout business boasts a unique menu with the flexibility to modify offerings, making it an excellent opportunity for an ambitious entrepreneur or investor. This restaurant has built a strong reputation and a loyal customer base. The Seller agrees to provide comprehensive training to the Buyer upon completion of the sale. This training will cover daily operations, systems, and key business practices. Additionally, the Seller will share the current menu, along with vendor and supplier details, to ensure a smooth transition and continuity of business. The only reason for sale is that the owner is pursuing different career. Brand name is NOT included in the sale as the owner operates another business under the same name. The buyer have option to change the menu/cuisine.