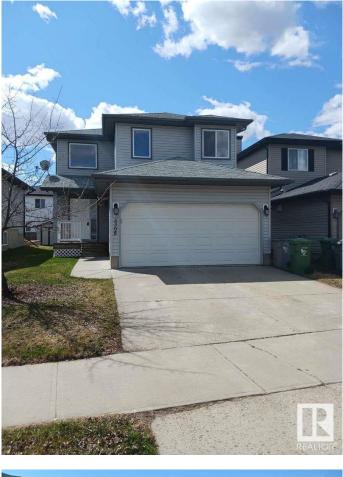

# \$514,900 - 3308 47 Street, Beaumont

MLS® #E4427194

#### \$514,900

3 Bedroom, 2.50 Bathroom, 1,466 sqft Single Family on 0.00 Acres

Beau Val, Beaumont, AB

For more information, please click on "View Listing on Realtor Website". Beautiful home situated across from a lake in a quiet cul-de-sac in Beau-Val. 2 storey, attached double garage. Huge kitchen with 5 appliances included. Open concept home with a corner fireplace in the great room. This home has 3 bedrooms and 2.5 bathrooms. The master bedroom has an ensuite and a huge walk-in closet. The second bedroom has a walk-in closet, and the third bedroom could easily be used as a bonus/media room. The interior has linoleum and carpet, rounded corners on all walls, and a textured ceiling. Completing this home is a high efficiency furnace and hot water heater, full unfinished basement. Yard is fenced and landscaped. Nearby schools: Ecole Beau Meadow Elementary, Ecole J.E. LaPointe Jr. High, Beaumont Composite High School.

Built in 2007