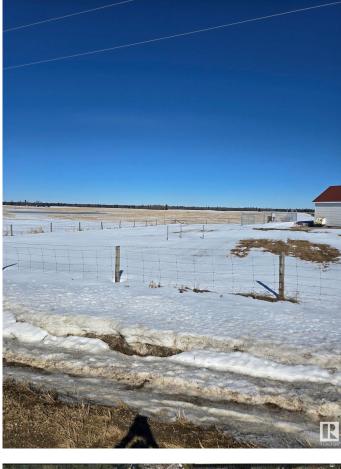

#### \$1,899,999

0 Bedroom, 0.00 Bathroom, Single Family on 0.00 Acres

Edmonton South West, Edmonton, AB

Great investment parcel, recent zoneing changes, from ag to future non-residential, part of the RABBIT HILLD DISTRICT PLAN, IN THE CITY OF EDMONTON, this 77.59 Acres. Perfect long-term hard asset investment potential for future development as southwest Edmonton expands. Close proximity to Edmonton's 77.59 Acres. Perfect longprestigious North Saskatchewan River Valley; Seller will entertain a Vendor Take-Back Mortgage; Relatively flat topography with great farmland potential; Estimated Driving Times: 12 minutes to Edmonton International Airport (YEG), 8 Minutes to Nisku, Alberta, 7 minutes to Rabbit Hill Snow Resort, 4 minute to Devon, Alberta. Legal Address: 1523717; 1; 2/ Zoning: AES (Agricultural Edmonton South). Seller open to selling adjacent 78.58 Acres. Buyer's to confirm information during their due diligence. Information herein and auxiliary information subject to becoming outdated in time, change, and/or deemed reliable but not guaranteed. Buyer to confirm information during their Due Diligence.

### Exterior

Exterior Features Flat Site