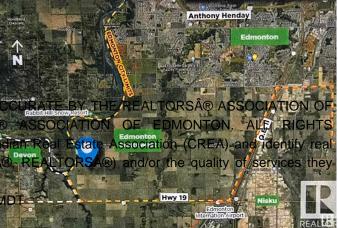

#### \$1,899,999

0 Bedroom, 0.00 Bathroom, Single Family on 0.00 Acres

Edmonton South West, Edmonton, AB

Great investment parcel, recent zoneing changes, from ag to future non-residential, part of the RABBIT HILLD DISTRICT PLAN, IN THE CITY OF EDMONTON, this 77.59 Acres. Perfect long-term hard asset investment potential for future development as southwest Edmonton expands. Close proximity to Edmonton's 77.59 Acres. Perfect longprestigious North Saskatchewan River Valley; Seller will entertain a Vendor Take-Back Mortgage; Relatively flat topography with great farmland potential; Estimated Driving Times: 12 minutes to Edmonton International Airport (YEG), 8 Minutes to Nisku, Alberta, 7 minutes to Rabbit Hill Snow Resort, 4 minute to Devon, Alberta. Legal Address: 1523717; 1; 2/ Zoning: AES (Agricultural Edmonton South). Seller open to selling adjacent 78.58 Acres. Buyer's to confirm information during their due diligence. Information herein and auxiliary information subject to becoming outdated in time, change, and/or deemed reliable but not guaranteed. Buyer to confirm information during their Due Diligence.

## **Community Information**

| Address     | 20510 89 Avenue     |
|-------------|---------------------|
| Area        | Edmonton            |
| Subdivision | Edmonton South West |
| City        | Edmonton            |
| County      | ALBERTA             |
| Province    | AB                  |
| Postal Code | T6Y 0K8             |