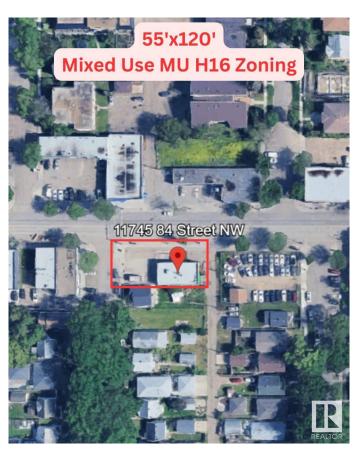

# \$690,000 - 11745 84 Street, Edmonton

MLS® #E4427323

## \$690,000

0 Bedroom, 0.00 Bathroom, Retail on 0.00 Acres

Parkdale (Edmonton), Edmonton, AB

Mixed Use Corner Lot 55'x120' w/ free standing cinder block building. It is currently demised to two bays 1,000sqft each, separately metered. There are two restaurants operating in the spaces currently. West sided bay - equipment negotiable for a turnkey pizza restaurant. Great investment opportunity for today & as a long term opportunity for future redevelopment.

# **Community Information**

Address 11745 84 Street

Area Edmonton

Subdivision Parkdale (Edmonton)

City Edmonton
County ALBERTA

Province AB

Postal Code T5B 3C2