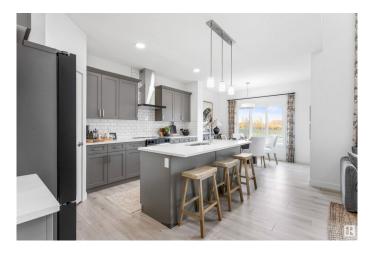

# \$549.900

3 Bedroom, 2.50 Bathroom, 1,839 sqft Single Family on 0.00 Acres

Stillwater, Edmonton, AB

Nestled in the picturesque Riverview area of West Edmonton, Verge at Stillwater is a community that seamlessly blends natural features like wetlands, parks, and trails with convenient amenities such as schools, recreation facilities, and shopping. This single-family home, The 'Otis-Z-22' is built with your growing family in mind. It features 3 bedrooms, 2.5 bathrooms and an expansive walk-in closet in the primary bedroom. Enjoy extra living space on the main floor with the laundry room on the second floor. The 9' ceilings on the main floor, (w/ an 18' open to below concept in the living room), and quartz countertops throughout blends style and functionality for your family to build endless memories. \*\*PLEASE NOTE\*\* PICTURES ARE OF SIMILAR HOME: ACTUAL HOME. PLANS, FIXTURES, AND FINISHES MAY VARY AND ARE SUBJECT TO AVAILABILITY/CHANGES WITHOUT NOTICE.

# **Amenities**

Amenities Ceiling 9 ft.

Parking Double Garage Attached

## Interior

Interior Features ensuite bathroom

Appliances See Remarks

Heating Forced Air-1, Natural Gas

Stories 2

Has Basement Yes

Basement Full, Unfinished