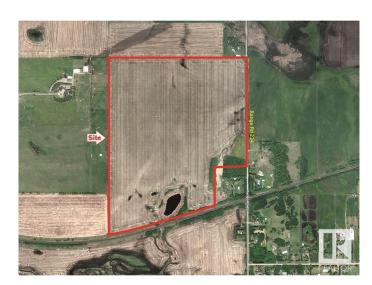

# \$3,725,000 - W. Side Of 224 Half-mile South Of Yellowhead, Sherwood Park

MLS® #E4427420

## \$3,725,000

0 Bedroom, 0.00 Bathroom, Land Commercial on 0.00 Acres

None, Sherwood Park, AB

- Near New areas of Cambrian and Bremner will reshape this area with massive potential for this site!! - Trunk Lines for Sanitary & Water are Nearby! - 4 Miles East of Sherwood Park!

# **Community Information**

Address W. Side Of 224 Half-mile Sou

Area Sherwood Park

Subdivision None

City Sherwood Park

County ALBERTA

Province AB

Postal Code T8E 2K4