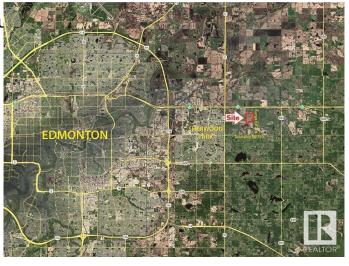

## \$3,725,000

0 Bedroom, 0.00 Bathroom, Land Commercial on 0.00 Acres

None, Sherwood Park, AB

- Near New areas of Cambrian and Bremner will reshape this area with massive potential for this site!! - Trunk Lines for Sanitary & Water are Nearby! - 4 Miles East of Sherwood Park!