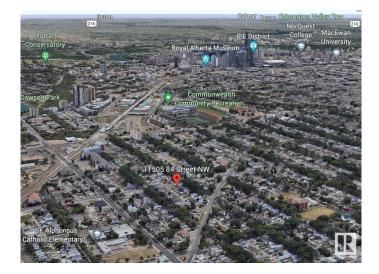

#### \$299,900

1 Bedroom, 1.00 Bathroom, 743 sqft Single Family on 0.00 Acres

Parkdale (Edmonton), Edmonton, AB

Location, location & this is the LOCATION! \*\* Heart of the city of Edmonton!! \*\* 9-minute walk to Stadium Station. \*\* Home is a surprisingly clean and well-maintained. Current rent \$1,200/month. \*\* LOT size: 545.34 m2; 14.9m X 36.6m (49 feet X 120 feet). It is 50% wider than many others in this community. \*\* Den can be easily converted into an additional bedroom. \*\* Covered porch. \*\* Work/exercise space at basement. \*\* Home is what you make it!

### **Community Information**

| Address<br>Area<br>Subdivision<br>City<br>County<br>Province<br>Postal Code | 11505 84 Street<br>Edmonton<br>Parkdale (Edmonton)<br>Edmonton<br>ALBERTA<br>AB<br>T5B 3B6      |
|-----------------------------------------------------------------------------|-------------------------------------------------------------------------------------------------|
|                                                                             |                                                                                                 |
| Amenities                                                                   |                                                                                                 |
| Amenities                                                                   | See Remarks                                                                                     |
| Parking                                                                     | Double Garage Detached                                                                          |
| Interior                                                                    |                                                                                                 |
| Appliances                                                                  | Dishwasher-Built-In, Dryer, Refrigerator, Stove-Electric, Washer, Window Coverings, See Remarks |
| Heating                                                                     | Forced Air-1, Natural Gas                                                                       |
| Stories                                                                     | 1                                                                                               |
| Has Basement                                                                | Yes                                                                                             |
| Basement                                                                    | Full, Unfinished                                                                                |
| Exterior                                                                    |                                                                                                 |
| Exterior                                                                    | Wood, Stucco, Vinyl                                                                             |
| Exterior Features                                                           | See Remarks                                                                                     |
| Roof                                                                        | Asphalt Shingles                                                                                |
| Construction                                                                | Wood, Stucco, Vinyl                                                                             |