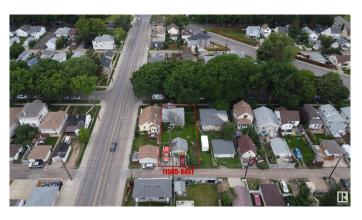

#### \$299,900

1 Bedroom, 1.00 Bathroom, 743 sqft Single Family on 0.00 Acres

Parkdale (Edmonton), Edmonton, AB

Location, location & this is the LOCATION! \*\* Heart of the city of Edmonton!! \*\* 9-minute walk to Stadium Station. \*\* Home is a surprisingly clean and well-maintained. Current rent \$1,200/month. \*\* LOT size: 545.34 m2; 14.9m X 36.6m (49 feet X 120 feet). It is 50% wider than many others in this community. \*\* Den can be easily converted into an additional bedroom. \*\* Covered porch. \*\* Work/exercise space at basement. \*\* Home is what you make it!

### **Community Information**

| Address<br>Area<br>Subdivision<br>City<br>County<br>Province<br>Postal Code | 11505 84 Street<br>Edmonton<br>Parkdale (Edmonton)<br>Edmonton<br>ALBERTA<br>AB<br>T5B 3B6      |
|-----------------------------------------------------------------------------|-------------------------------------------------------------------------------------------------|
|                                                                             |                                                                                                 |
| Amenities                                                                   |                                                                                                 |
| Amenities                                                                   | See Remarks                                                                                     |
| Parking                                                                     | Double Garage Detached                                                                          |
| Interior                                                                    |                                                                                                 |
| Appliances                                                                  | Dishwasher-Built-In, Dryer, Refrigerator, Stove-Electric, Washer, Window Coverings, See Remarks |
| Heating                                                                     | Forced Air-1, Natural Gas                                                                       |
| Stories                                                                     | 1                                                                                               |
| Has Basement                                                                | Yes                                                                                             |
| Basement                                                                    | Full, Unfinished                                                                                |
| Exterior                                                                    |                                                                                                 |
| Exterior                                                                    | Wood, Stucco, Vinyl                                                                             |
| Exterior Features                                                           | See Remarks                                                                                     |
| Roof                                                                        | Asphalt Shingles                                                                                |
| Construction                                                                | Wood, Stucco, Vinyl                                                                             |