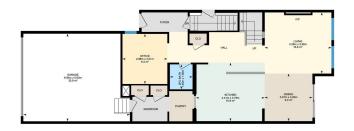

#### \$699,000

3 Bedroom, 2.50 Bathroom, 2,293 sqft Single Family on 0.00 Acres

Keswick Area, Edmonton, AB

Built in 2022 and in like-new condition, this stylish 2-storey in Keswick offers thoughtfully designed space on a quiet street near schools and trails. Not a zero lot line, this home comes fully landscaped and includes upgraded KitchenAid appliances and Hunter Douglas blindsâ€"features rarely found in new builds. Enjoy 9' main floor ceilings, central A/C, side entry, dimmer switches, built-in security cameras and sensors, plus solar panels with rough-ins to expand. The kitchen offers guartz counters and a walk-through pantry, while the main floor office adds flexibility. Upstairs, find a central bonus room, laundry, and three generous bedroomsâ€"including oversized secondary rooms and a spacious primary with double sinks and a large walk-in closet. Basement is ready for future development. Possession is negotiable. A turn-key home in one of Edmonton's most desirable communities.

#### **Essential Information**

| MLS® #     | E4427625  |
|------------|-----------|
| Price      | \$699,000 |
| Bedrooms   | 3         |
| Bathrooms  | 2.50      |
| Full Baths | 2         |

| Half Baths     | 1                      |
|----------------|------------------------|
| Square Footage | 2,293                  |
| Acres          | 0.00                   |
| Year Built     | 2022                   |
| Туре           | Single Family          |
| Sub-Type       | Detached Single Family |
| Style          | 2 Storey               |
| Status         | Active                 |
|                |                        |

## **Community Information**

| Address           | 4804 Kinney Road                                                                                                                                                                                                                                   |
|-------------------|----------------------------------------------------------------------------------------------------------------------------------------------------------------------------------------------------------------------------------------------------|
| Area              | Edmonton                                                                                                                                                                                                                                           |
| Subdivision       | Keswick Area                                                                                                                                                                                                                                       |
| City              | Edmonton                                                                                                                                                                                                                                           |
| County            | ALBERTA                                                                                                                                                                                                                                            |
| Province          | AB                                                                                                                                                                                                                                                 |
| Postal Code       | T6W 5G2                                                                                                                                                                                                                                            |
| Amenities         |                                                                                                                                                                                                                                                    |
| Amenities         | Air Conditioner, Ceiling 9 ft., Hot Water Natural Gas, No Smoking Home, See Remarks, HRV System                                                                                                                                                    |
| Parking           | Double Garage Attached                                                                                                                                                                                                                             |
| Interior          |                                                                                                                                                                                                                                                    |
| Interior Features | ensuite bathroom                                                                                                                                                                                                                                   |
| Appliances        | Air Conditioning-Central, Alarm/Security System, Dishwasher-Built-In,<br>Dryer, Garage Control, Garage Opener, Hood Fan,<br>Humidifier-Power(Furnace), Oven-Built-In, Refrigerator,<br>Stove-Countertop Gas, Washer, Window Coverings, See Remarks |
| Heating           | Forced Air-1, Natural Gas                                                                                                                                                                                                                          |
| Stories           | 2                                                                                                                                                                                                                                                  |
| Has Basement      | Yes                                                                                                                                                                                                                                                |
| Basement          | Full, Unfinished                                                                                                                                                                                                                                   |
| Exterior          |                                                                                                                                                                                                                                                    |
| Exterior          | Wood, Stone, Vinyl                                                                                                                                                                                                                                 |
| Exterior Features | Golf Nearby Landscaped Playground Nearby Schools See Remarks                                                                                                                                                                                       |