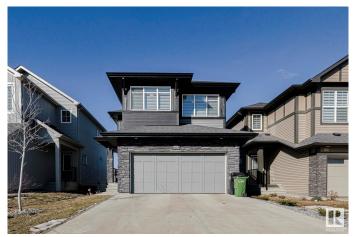

#### \$699,000

3 Bedroom, 2.50 Bathroom, 2,293 sqft Single Family on 0.00 Acres

Keswick Area, Edmonton, AB

Built in 2022 and in like-new condition, this stylish 2-storey in Keswick offers thoughtfully designed space on a quiet street near schools and trails. Not a zero lot line, this home comes fully landscaped and includes upgraded KitchenAid appliances and Hunter Douglas blindsâ€"features rarely found in new builds. Enjoy 9' main floor ceilings, central A/C, side entry, dimmer switches, built-in security cameras and sensors, plus solar panels with rough-ins to expand. The kitchen offers guartz counters and a walk-through pantry, while the main floor office adds flexibility. Upstairs, find a central bonus room, laundry, and three generous bedroomsâ€"including oversized secondary rooms and a spacious primary with double sinks and a large walk-in closet. Basement is ready for future development. Possession is negotiable. A turn-key home in one of Edmonton's most desirable communities.

#### **Essential Information**

| MLS® #     | E4427625  |
|------------|-----------|
| Price      | \$699,000 |
| Bedrooms   | 3         |
| Bathrooms  | 2.50      |
| Full Baths | 2         |

| Half Baths     | 1                      |
|----------------|------------------------|
| Square Footage | 2,293                  |
| Acres          | 0.00                   |
| Year Built     | 2022                   |
| Туре           | Single Family          |
| Sub-Type       | Detached Single Family |
| Style          | 2 Storey               |
| Status         | Active                 |
|                |                        |

## **Community Information**

| Address           | 4804 Kinney Road                                                                                                                                                                                                                                   |
|-------------------|----------------------------------------------------------------------------------------------------------------------------------------------------------------------------------------------------------------------------------------------------|
| Area              | Edmonton                                                                                                                                                                                                                                           |
| Subdivision       | Keswick Area                                                                                                                                                                                                                                       |
| City              | Edmonton                                                                                                                                                                                                                                           |
| County            | ALBERTA                                                                                                                                                                                                                                            |
| Province          | AB                                                                                                                                                                                                                                                 |
| Postal Code       | T6W 5G2                                                                                                                                                                                                                                            |
| Amenities         |                                                                                                                                                                                                                                                    |
| Amenities         | Air Conditioner, Ceiling 9 ft., Hot Water Natural Gas, No Smoking Home, See Remarks, HRV System                                                                                                                                                    |
| Parking           | Double Garage Attached                                                                                                                                                                                                                             |
| Interior          |                                                                                                                                                                                                                                                    |
| Interior Features | ensuite bathroom                                                                                                                                                                                                                                   |
| Appliances        | Air Conditioning-Central, Alarm/Security System, Dishwasher-Built-In,<br>Dryer, Garage Control, Garage Opener, Hood Fan,<br>Humidifier-Power(Furnace), Oven-Built-In, Refrigerator,<br>Stove-Countertop Gas, Washer, Window Coverings, See Remarks |
| Heating           | Forced Air-1, Natural Gas                                                                                                                                                                                                                          |
| Stories           | 2                                                                                                                                                                                                                                                  |
| Has Basement      | Yes                                                                                                                                                                                                                                                |
| Basement          | Full, Unfinished                                                                                                                                                                                                                                   |
| Exterior          |                                                                                                                                                                                                                                                    |
| Exterior          | Wood, Stone, Vinyl                                                                                                                                                                                                                                 |
| Exterior Features | Golf Nearby Landscaped Playground Nearby Schools See Remarks                                                                                                                                                                                       |