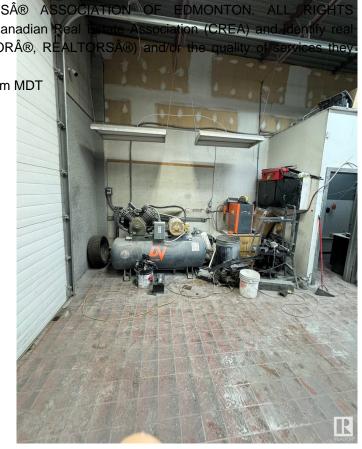

#### \$99,000

0 Bedroom, 0.00 Bathroom, Business on 0.00 Acres

Riel Business Park, St. Albert, AB

Auto body space for sale with all equipment and supplies included, offering a turnkey opportunity for an owner/operator. This fully equipped shop with makeup air unit comes with a frame auto body machine, paint booth, compressor, tools, and existing supplies, allowing for immediate operation. The business benefits from very low rent and an efficient work setup, making it an ideal investment for someone looking to establish or expand their presence in the industry. With everything in place, this is a rare chance to step into a fully functional shop without the hassle of starting from scratch.