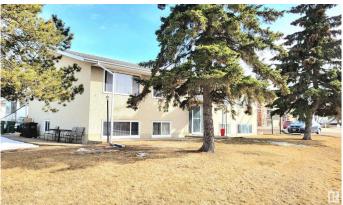

#### \$699,000

7 Bedroom, 4.00 Bathroom, 1,798 sqft Single Family on 0.00 Acres

South Telford, Leduc, AB

4 plex located next to Telford Lake, Telford Park and Peace Park, this fourplex offers three 2 bedroom and one 1 bedroom living units. Current revenues are \$56,4000 per year, with window upgrades, new roof in 2019 and recent boiler replacement and kitchen upgrades. Over 1790 sq ft per floor, this Raised bungalow fourplex is a rare find in this price range. With good Public Transit access and adjacent to F Lede Park, tenants are not hard to find. Fourplex offers central laundry in the basement, and one km from the Leduc Rec center. Located in the center of Leduc, this property is prime for long term rental returns!

## **Exterior**

Exterior Wood, Stucco

Exterior Features Backs Onto Park/Trees, Corner Lot, Lake Access Property,

Park/Reserve

Roof Asphalt Shingles

Construction Wood, Stucco

Foundation Concrete Perimeter