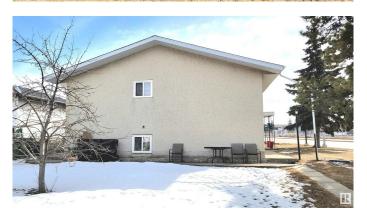

## **Exterior**

Exterior Wood, Stucco

Exterior Features Backs Onto Park/Trees, Corner Lot, Lake Access Property,

Park/Reserve

Roof Asphalt Shingles

Construction Wood, Stucco

Foundation Concrete Perimeter