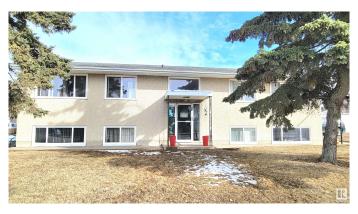

#### \$699,000

7 Bedroom, 4.00 Bathroom, 1,798 sqft Single Family on 0.00 Acres

South Telford, Leduc, AB

4 plex located next to Telford Lake, Telford Park and Peace Park, this fourplex offers three 2 bedroom and one 1 bedroom living units. Current revenues are \$56,4000 per year, with window upgrades, new roof in 2019 and recent boiler replacement and kitchen upgrades. Over 1790 sq ft per floor, this Raised bungalow fourplex is a rare find in this price range. With good Public Transit access and adjacent to F Lede Park, tenants are not hard to find. Fourplex offers central laundry in the basement, and one km from the Leduc Rec center. Located in the center of Leduc, this property is prime for long term rental returns!

Type Single Family

Sub-Type 4PLEX

Style Raised Bungalow

Status Active

## **Exterior**

Exterior Wood, Stucco

Exterior Features Backs Onto Park/Trees, Corner Lot, Lake Access Property,

Park/Reserve

Roof Asphalt Shingles

Construction Wood, Stucco

Foundation Concrete Perimeter