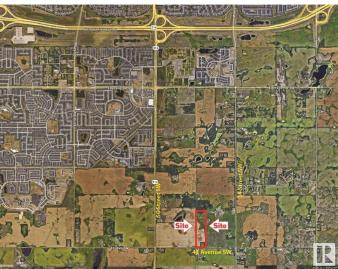

# \$4,500,000 - On 41 Ave Sw 1.84km East Of 50th Street, Edmonton

MLS® #E4428032

#### **Community Information**

| Address     | On 41 Ave Sw 1.84km East |
|-------------|--------------------------|
| Area        | Edmonton                 |
| Subdivision | None                     |
| City        | Edmonton                 |
| County      | ALBERTA                  |
| Province    | AB                       |
| Postal Code | T6X 2R6                  |