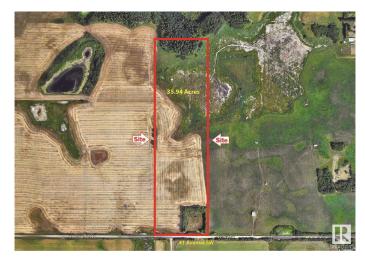

# \$4,500,000 - On 41 Ave Sw 1.84km East Of 50th Street, Edmonton

MLS® #E4428032

### \$4,500,000

0 Bedroom, 0.00 Bathroom, Land Commercial on 0.00 Acres

None, Edmonton, AB

Great Investment Land !!

#### **Community Information**

| Address     | On 41 Ave Sw 1.84km East |
|-------------|--------------------------|
| Area        | Edmonton                 |
| Subdivision | None                     |
| City        | Edmonton                 |
| County      | ALBERTA                  |
| Province    | AB                       |
| Postal Code | T6X 2R6                  |