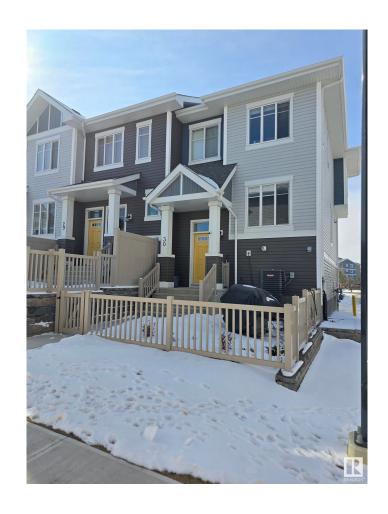

#### \$359,900

2 Bedroom, 2.50 Bathroom, 1,256 sqft Condo / Townhouse on 0.00 Acres

Chappelle Area, Edmonton, AB

Welcome to this stunning open-concept townhome in the sought-after community of Chappelle! This 2 bedroom, 2.5 bathroom home offers a private fenced yard, an attached 2-car garage, in-suite laundry, low condo fees, and the comfort of Air Conditioning. The unit features a spacious living room, modern kitchen, two bedrooms with attached full bathroom, and plenty of storage. With quality finishes, stainless steel appliances, and laminate flooring. Perfectly located, you're steps away from serene ponds, walking trails, and community gardens, with easy access to schools, transit, and the Henday. Residents also enjoy access to Chappelle Gardens' recreation centre, skating rink, and more.

#### **Exterior**

Exterior Wood, Vinyl

Exterior Features Corner Lot, Golf Nearby, La

**Shopping Nearby** 

Roof Asphalt Shingles

Construction Wood, Vinyl

Foundation Concrete Perimeter