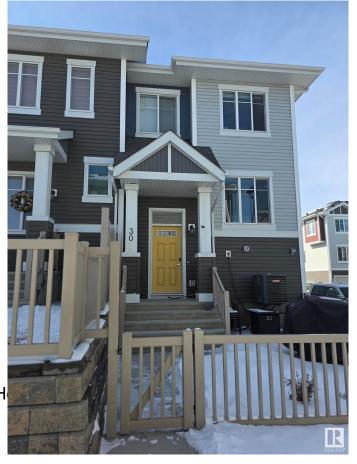

#### \$359,900

2 Bedroom, 2.50 Bathroom, 1,256 sqft Condo / Townhouse on 0.00 Acres

Chappelle Area, Edmonton, AB

Welcome to this stunning open-concept townhome in the sought-after community of Chappelle! This 2 bedroom, 2.5 bathroom home offers a private fenced yard, an attached 2-car garage, in-suite laundry, low condo fees, and the comfort of Air Conditioning. The unit features a spacious living room, modern kitchen, two bedrooms with attached full bathroom, and plenty of storage. With quality finishes, stainless steel appliances, and laminate flooring. Perfectly located, you're steps away from serene ponds, walking trails, and community gardens, with easy access to schools, transit, and the Henday. Residents also enjoy access to Chappelle Gardens' recreation centre, skating rink, and more.

#### **Exterior**

Exterior Wood, Vinyl

Exterior Features Corner Lot, Golf Nearby, La

**Shopping Nearby** 

Roof Asphalt Shingles

Construction Wood, Vinyl

Foundation Concrete Perimeter