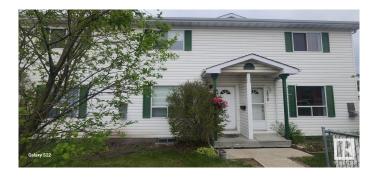

#### \$244,000

2 Bedroom, 1.50 Bathroom, 1,026 sqft Condo / Townhouse on 0.00 Acres

Pollard Meadows, Edmonton, AB

Pollard Meadows 2 storey with condo fees of only \$200.00 monthly. This very clean and well located unit is great for first time buyers or investors. This upgraded 2 bedroom townhouse has very large bedrooms and a partially finished basement. Recent upgardes include laminated flooring, tiles, paint, light fixtures, HWT, sump pump, stove, dishwasher, 2pc bathroom and 4pc main bath. This niice floor plan has gas fireplace in the living room, good sized dining area and kitchen with plenty of cabinets. This condo complex has newer fencing and shingles. Located close to public transit, elementary school, junior high school, parks and shopping. Easy access to Anthony Henday and Calgary Trail.

### **Essential Information**

| MLS® #         | E4428222  |
|----------------|-----------|
| Price          | \$244,000 |
| Bedrooms       | 2         |
| Bathrooms      | 1.50      |
| Full Baths     | 1         |
| Half Baths     | 1         |
| Square Footage | 1,026     |
| Acres          | 0.00      |
| Year Built     | 1993      |

| Туре     | Condo / Townhouse |
|----------|-------------------|
| Sub-Type | Townhouse         |
| Style    | 2 Storey          |
| Status   | Active            |

# Exterior

| Exterior          | Wood, Vinyl                                         |
|-------------------|-----------------------------------------------------|
| Exterior Features | Fenced, Landscaped, Pla<br>Schools, Shopping Nearby |
| Roof              | Asphalt Shingles                                    |
| Construction      | Wood, Vinyl                                         |
| Foundation        | Concrete Perimeter                                  |