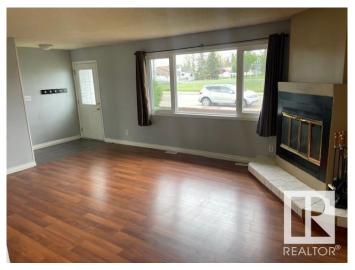

### \$429.900

3 Bedroom, 1.50 Bathroom, 1,103 sqft Single Family on 0.00 Acres

Menisa, Edmonton, AB

Gorgeous 2 level split. Honey Cherry Laminate on main floor. Enjoy the winters in the inviting living room with park view and wood-burning fireplace. Sunny dining area is expandable for special occasions. Eat-in style kitchen overlooks backyard featuring a 24'x24' double insulated garage. Fenced yard has an RV gate, firepit. Huge family room in basement has office/computer area. Finished laundry room has 2 piece bath and cabinets. Lots of storage in the crawl space under the main level and could double as play area for the little ones. Energy savings are substantial with Durabuilt triple glaze windows throughout the home. Sit on your front deck or back patio around the firepit and enjoy the good life!

#### Interior

Appliances Dryer, Refrigerator, Stove-Electric, Washer

Heating Forced Air-1, Natural Gas

Fireplace Yes

Fireplaces Corner

Stories 2

Has Basement Yes

Basement Partial, Partially Finished