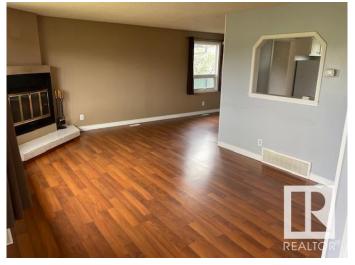

### \$429.900

3 Bedroom, 1.50 Bathroom, 1,103 sqft Single Family on 0.00 Acres

Menisa, Edmonton, AB

Gorgeous 2 level split. Honey Cherry Laminate on main floor. Enjoy the winters in the inviting living room with park view and wood-burning fireplace. Sunny dining area is expandable for special occasions. Eat-in style kitchen overlooks backyard featuring a 24'x24' double insulated garage. Fenced yard has an RV gate, firepit. Huge family room in basement has office/computer area. Finished laundry room has 2 piece bath and cabinets. Lots of storage in the crawl space under the main level and could double as play area for the little ones. Energy savings are substantial with Durabuilt triple glaze windows throughout the home. Sit on your front deck or back patio around the firepit and enjoy the good life!

#### Interior

Appliances Dryer, Refrigerator, Stove-Electric, Washer

Heating Forced Air-1, Natural Gas

Fireplace Yes

Fireplaces Corner

Stories 2

Has Basement Yes

Basement Partial, Partially Finished