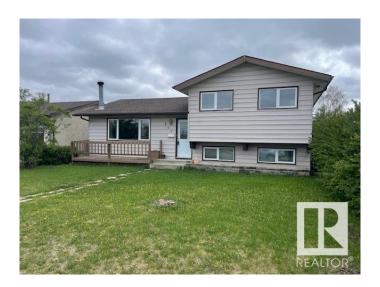

### \$429.900

3 Bedroom, 1.50 Bathroom, 1,103 sqft Single Family on 0.00 Acres

Menisa, Edmonton, AB

Gorgeous 2 level split. Honey Cherry Laminate on main floor. Enjoy the winters in the inviting living room with park view and wood-burning fireplace. Sunny dining area is expandable for special occasions. Eat-in style kitchen overlooks backyard featuring a 24'x24' double insulated garage. Fenced yard has an RV gate, firepit. Huge family room in basement has office/computer area. Finished laundry room has 2 piece bath and cabinets. Lots of storage in the crawl space under the main level and could double as play area for the little ones. Energy savings are substantial with Durabuilt triple glaze windows throughout the home. Sit on your front deck or back patio around the firepit and enjoy the good life!

Year Built 1977

Type Single Family

Sub-Type Detached Single Family

Style 2 Storey Split

Status Active

#### **Exterior**

Exterior Wood, Stucco, Vinyl

Exterior Features Back Lane, Fenced, Landscaped, Playground Nearby, Public

Transportation, Schools, Shopping Nearby

Roof Asphalt Shingles

Construction Wood, Stucco, Vinyl Foundation Concrete Perimeter