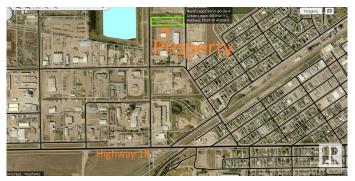

#### \$57,000

0 Bedroom, 0.00 Bathroom, Land Commercial on 0.00 Acres

Westlock, Westlock, AB

Large industrial lot in the West Industrial Park. 120'x500', no services. Tucked in the back of the Park. A great lot to store your equipment on. Westlock is a thriving community and not much comes up for sale in this Park. 1.36 acres. Water treatment plant is nearby.

### **Community Information**

Address 11024 97 Avenue

Area Westlock
Subdivision Westlock
City Westlock
County ALBERTA

Province AB

Postal Code T7P 1R3