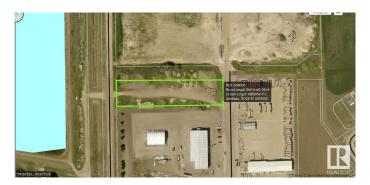

#### \$57,000

0 Bedroom, 0.00 Bathroom, Land Commercial on 0.00 Acres

Westlock, Westlock, AB

Large industrial lot in the West Industrial Park. 120'x500', no services. Tucked in the back of the Park. A great lot to store your equipment on. Westlock is a thriving community and not much comes up for sale in this Park. 1.36 acres. Water treatment plant is nearby.