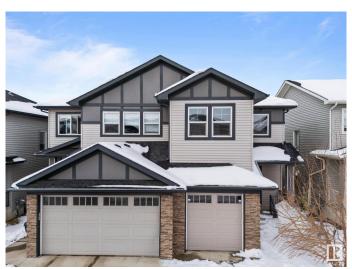

#### \$455.000

3 Bedroom, 2.50 Bathroom, 1,475 sqft Single Family on 0.00 Acres

Chappelle Area, Edmonton, AB

Nested in the vibrant community of Chappelle is this immaculate original owner gem with SIDE ENTRY to the basement. This neatly used 3 bedroom, 2.5 bath home comes with a single attached car garage, deck and massive private yard. The main floor offers an open concept living area to enjoy time with family and friends. Walk through the dinning to the massive kitchen and a powder room to finish the main floor. The second floor comes with a spacious primary bedroom with an ensuite 4 piece bathroom and a walk-in closet. The floor is completed with two other bedrooms, a second floor laundry, bonus room and a full bathroom. The basement with Side Entry for potential Legal suite awaits your creativity

#### **Essential Information**

MLS® # E4428334 Price \$455,000

Bedrooms 3

Bathrooms 2.50

Full Baths 2

Half Baths 1

Square Footage 1,475

Acres 0.00

Year Built 2016

Type Single Family
Sub-Type Half Duplex
Style 2 Storey
Status Active